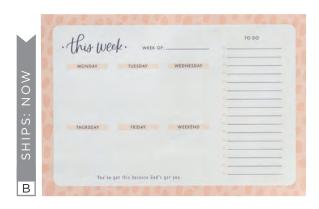

### **WEEKLY DESK PADS**

### **\$6.00** WHSL

63/4" x 93/4"

60 tear off sheets

Thick, quality paper

Gold gilded edges

Minimum of 3

Stay organized and inspired with our new weekly desk pad planners. Each grid has lots of room for notes, appointments, and activities. Featuring 60 pages that tear off to reveal a fresh, new week.

B J2392 MODERN WEEKLY DESK PAD Minimum of 3 \$6.00 WHSL