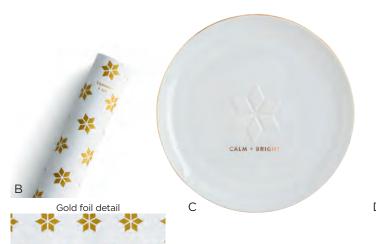

### B J1644 COMFORT + JOY PREMIUM WRAPPING PAPER

- 55 sq ft (2½ ft x  $7\frac{1}{3}$  yd) per roll
- Gold foil detail
- Thick premium paper
- · Cutting grid line on back

Ceramic

Embossed starflakeGold foil detail

### J0838 CALM + BRIGHT DESSERT PLATTER • 13¼"d

- Ceramic
- Embossed starflake
- Gold foil detail
- Hand wash recommended
- Do not microwave
- White box packaging

Minimum of 3 4 \$15.00 WHSL