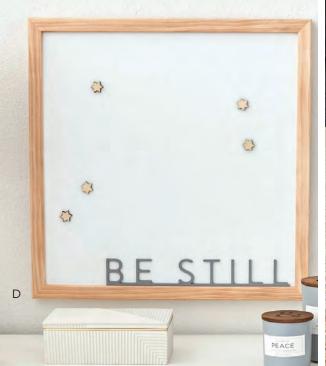

D J0845 BE STILL SIGN

• Canvas magnetic panel

Natural wood trim5 starflake magnets included

WITH MAGNETS

• 22" x 22"

\$20.00 WHSL

Example of prayer pocket

Minimum of 2 \$20.00 WHSL

- 50" x 60" 100% polyester Leather tag Embossed leather tag message:
- Be Still
   Dry clean only
- Poly bag packaging and tied with black grosgrain ribbon

Example of ribbon packaging