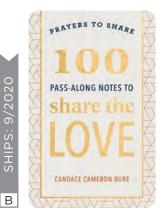

# PRAYERS TO SHARE: 100 PASS-ALONG NOTES TO SHARE THE LOVE

### **Prayers to Share**

by Candace Cameron Bure—Los Angeles, CA

One of the latest addition to our Prayers to Share series by New York Times best-selling author, Candace Cameron Bure.

Who doesn't need a reminder of how much they are truly loved? Prayers to Share gives you 100 opportunities to encourage, comfort, and inspire others with God's unfailing love. Filled with inspiring quotes, meaningful Scriptures, heartfelt prayers, and beautiful artwork—these cards are a wonderful way to brighten someone's day. The pages are easy—just tear and share a prayer!

Author Bio: Candace Cameron Bure is an actress, producer, and New York Times best-selling author. Beloved by millions worldwide for her roles as D.J. Tanner of the iconic family sitcoms Full House and Fuller House, Hallmark Channel movies and mysteries, and former co-host of The View, Candace is both outspoken and passionate about her family and faith. Candace continues to flourish in the entertainment industry as a role model to women of all ages. She lives in Los Angeles with her husband and three children.

# B **J4263** PRAYERS TO SHARE: 100 PASS-ALONG NOTES TO SHARE THE LOVE

- 63/4" × 43/8"
- 100 tear out notes
- Flexcase cover
- Four color interior
- Rounded corners
- Gold foil
- Soft touch
- ISBN: 9781644549094