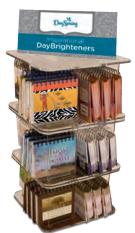

### **DAYBRIGHTENERS®**

**\$5.50** WHSL

5½" x 5¼" x 1¼"

366 Inspirational messages

Spiral binding

Padded front cover

Easel stand

Minimum of 3

### MERCHANDISING AND GRID FOR PLACEMENT OF PRODUCTS ON INSPIRATIONAL SPINNER

Inspirational spinner is designed to display core products: DayBrighteners®, Journals, Stationery, Everyday Boxed Cards, and Books. Spinner holds 4 sides of product. Images of displays are for reference only.