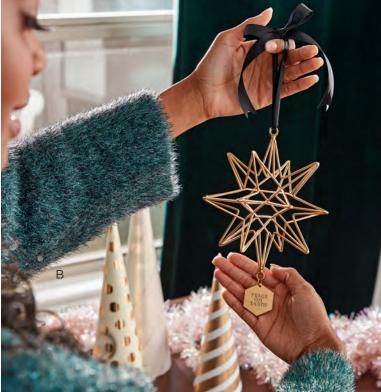

# C J1001 TABLE CANDLE HOLDER AND ADVENT CARD • 18" × 31/4" • Holds five 10" candles (not included) • Weekly Advent devotional card included

Minimum of 2 \$17.50 WHSL