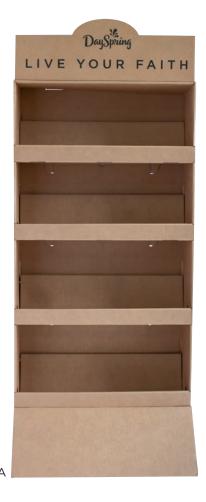

### MERCHANDISING (INCLUDED):

Free corrugate—Live Your Faith
Display with header: 54" x 223%" x 1934" 115703

SHIPS: 7/2020

A 115703 CORRUGATE—LIVE YOUR FAITH Display with header:  $54" \times 22\%" \times 19\%"$ 

\$35.00 COST