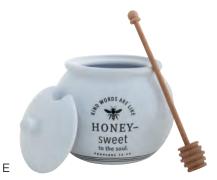

## FARM AND RANCH \$334.69 COST

| O | noney Jar |
|---|-----------|
| C | Coastors  |

6 Trivet

6 Tray

6 Strong & Peace Mug

6 Jesus Family Coffee Mug

6 Farm Fresh Faith Mug

6 Grateful Thankful Blessed Mug

### E **J2057** HONEY JAR

- Holds 16 oz.
   Ceramic honey jar with wooden honey-dipper
   Hand wash only
- Decal
- Brown box packaging PROVERBS 16:24 NLT

Minimum of 3 3 \$8.50 WHSL