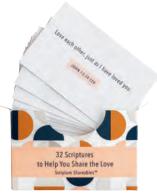

### G **J4247** LOVE SCRIPTURE SHAREABLES™

- Cards: 21/8" x 33/8" 32 unique cards per box

- Printed box packaging: 5¼" x 3¾"
  Peggable packaging
  MIXED SCRIPTURE

Minimum of 3 2 \$2.50 WHSL

   50 tear off sheets per pad

   Gilded gold edges

   Packaging: shrink wrapped

Minimum of 3

Give encouragement with Scripture Shareables<sup>™</sup> any time, anywhere.