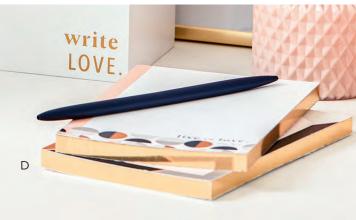

## A **J4244** LIVE IN LOVE FOLDER HOLDER

- 7½" x 8¾" x 5¾"
- Painted wood composite
- Metallic gold edgesWhite box packaging

Minimum of 3 \$7.50 WHSL

## B **J4246** LOVE FILE FOLDERS • 87/8" × 11<sup>3</sup>/4" • 6 file folders

- 2 each of 3 designs
- Packaging: shrink-wrapped

Minimum of 3 5 \$6.50 WHSL

## C **J4245** WRITE LOVE PENCIL HOLDER

- 5" x 3½" x 3½'
- Painted wood composite
- Metallic gold edgesWhite box packaging
  - Minimum of 3 \$6.00 WHSL

- D J4248 LOVE NOTE PADS (3)

   6" x 4"

   3 pads per set

   50 tear off sheets per pad

   Gilded gold edges

   Packaging: shrink wrapped

Minimum of 3

Give encouragement with Scripture Shareables<sup>™</sup> any time, anywhere.