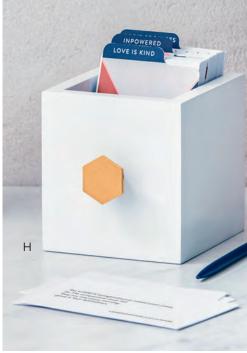

### H J4241 LOVE IS KIND PROMISE BOX

- 4½" x 4½" x 4½"
- Painted wood composite
- Gold metal pull
- 90 themed encouragement cards
- 3 themed tabs: Love Is Kind,
- InPowered, and God's Promises

   White box packaging

Minimum of 2 1 \$17.50 WHSL