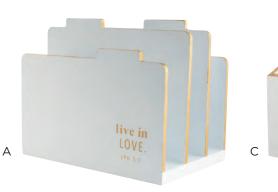

## A **J4244** LIVE IN LOVE FOLDER HOLDER

- 7½" x 8¾" x 5¾"
- Painted wood composite
- Metallic gold edgesWhite box packaging

Minimum of 3 \$7.50 WHSL