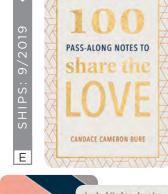

# PRAYERS TO SHARE: 100 PASS-ALONG NOTES TO SHARE THE LOVE

### **Prayers to Share**

by Candace Cameron Bure—Los Angeles, CA

One of the latest addition to our Prayers to Share series by New York Times best-selling author, Candace Cameron Bure.

Who doesn't need a reminder of how much they are truly loved? Prayers to Share gives you 100 opportunities to encourage, comfort, and inspire others with God's unfailing love. Filled with inspiring quotes, meaningful Scriptures, heartfelt prayers, and beautiful artwork—these cards are a wonderful way to brighten someone's day. The pages are easy—just tear and share a prayer!

# B **J4263** PRAYERS TO SHARE: 100 PASS-ALONG NOTES TO SHARE THE LOVE

- 63/4" × 43/8"
- 100 tear out notes
- Flexcase cover
- Four color interior
- Rounded corners
- Gold foil
- Soft touch
- ISBN: 9781644549094