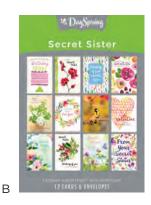

# B **J3353** SECRET SISTER ASSORTMENT • 1 each of 12 designs

\$3.00 WHSL

В

С