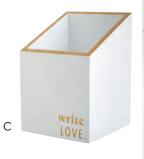

## C **J4245** WRITE LOVE PENCIL HOLDER

- 5" x 3½" x 3½'
- Painted wood composite
- Metallic gold edgesWhite box packaging
  - Minimum of 3 \$6.00 WHSL

- D J4248 LOVE NOTE PADS (3)

   6" x 4"

   3 pads per set