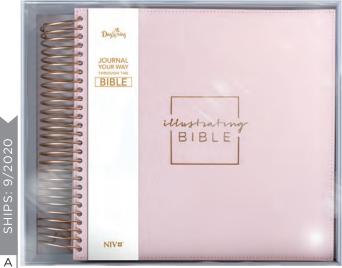

### **ILLUSTRATING BIBLES**

9½" x 9½" x 2"

Font size: 8pt

Faux leather cover & faux suede liner

Foil on front & back cover

Binding: copper spiral

Deboss on front and back cover

Packaging: 113/4" x 133/4" x 21/2"

### **Features:**

- Bible that has been specifically designed for the Bible journaler.
- Twice the margin as a traditional journaling Bible!
- Spiral bound, so it lies flat and grows with all your entries!
- The first-ever square Bible, perfect for social media sharing!
- Thicker paper than traditional Bibles means reduced bleed-through!

### A J3481 NIV PINK

- ILLUSTRATING BIBLE
- Bible version: NIV
- 936 pagesKeepsake box with clear lid

Minimum of 2 \$50.00 WHSL