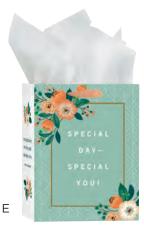

### **LARGE SPECIALTY BAGS**

**\$2.00** WHSL

13" x 10" x 5½"

Grosgrain handles

2 sheets of coordinating tissue included

Minimum of 4

D

### **MEDIUM SPECIALTY BAGS**

**\$1.50** WHSL

9" x 73/4" x 43/4"

Grosgrain handles

2 sheets of coordinating tissue included

Minimum of 4

### H **J4258** MD MR. & MRS.

Flitter

SONG OF SOLOMON 3:4 NIV

MATTHEW 4:19 NCV

E J4252 MD SPECIAL DAY & YOU