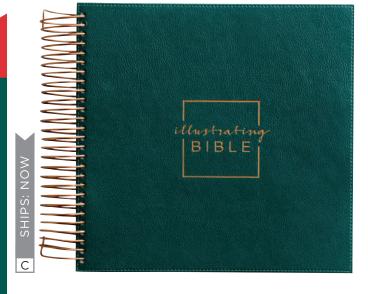

### **ILLUSTRATING BIBLES**

9½" x 9½" x 2"

Font size: 8pt

Faux leather cover & faux suede liner

Foil on front & back cover

Binding: copper spiral

Deboss on front and back cover

Packaging: 113/4" x 133/4" x 21/2"

### **Features:**

- Bible that has been specifically designed for the Bible journaler.
- Twice the margin as a traditional journaling Bible!
- Spiral bound, so it lies flat and grows with all your entries!
- The first-ever square Bible, perfect for social media sharing!
- Thicker paper than traditional Bibles means reduced bleed-through!

### C J1076 CSB GREEN

- ILLUSTRATING BIBLE
- Bible version: CSB
- 936 pagesKeepsake box with gray lid

Minimum of 2 \$50.00 WHSL