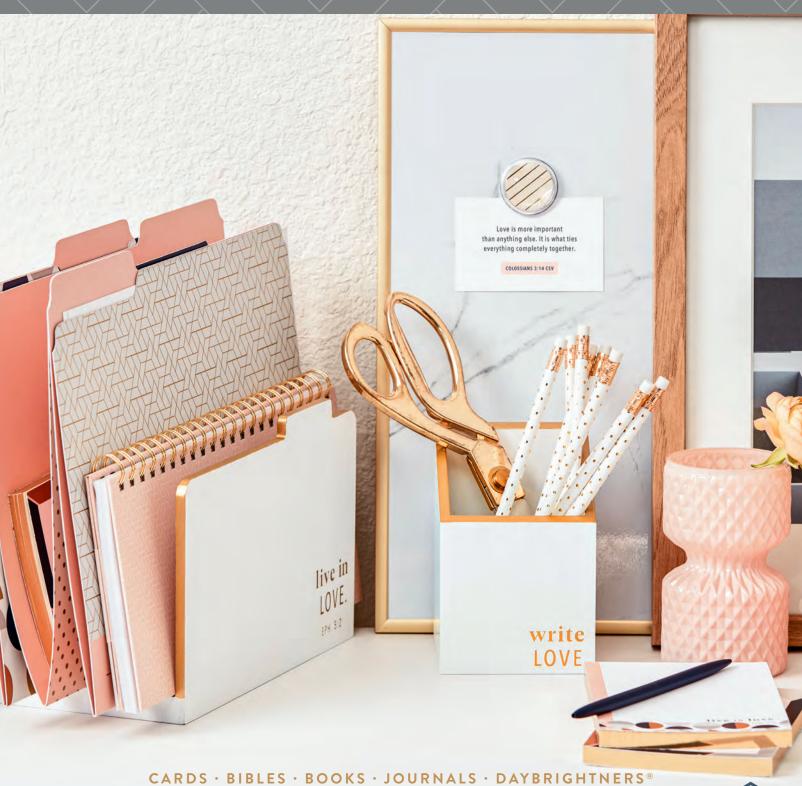

## A **J4244** LIVE IN LOVE FOLDER HOLDER

- 7½" x 8¾" x 5¾"
- Painted wood composite
- Metallic gold edgesWhite box packaging

Minimum of 3 \$7.50 WHSL

## B **J4246** LOVE FILE FOLDERS • 87/8" × 11<sup>3</sup>/4" • 6 file folders

- 2 each of 3 designs
- Packaging: shrink-wrapped

Minimum of 3 5 \$6.50 WHSL

## C **J4245** WRITE LOVE PENCIL HOLDER

- 5" x 3½" x 3½'
- Painted wood composite
- Metallic gold edgesWhite box packaging
  - Minimum of 3 \$6.00 WHSL

- D J4248 LOVE NOTE PADS (3)

   6" x 4"

   3 pads per set

   50 tear off sheets per pad

   Gilded gold edges

   Packaging: shrink wrapped

Minimum of 3

Give encouragement with Scripture Shareables<sup>™</sup> any time, anywhere.