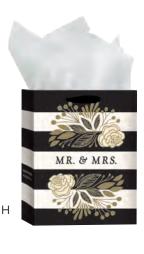

### **MEDIUM SPECIALTY BAGS**

**\$1.50** WHSL

9" x 73/4" x 43/4"

Grosgrain handles

2 sheets of coordinating tissue included

Minimum of 4

### H **J4258** MD MR. & MRS.

Flitter

SONG OF SOLOMON 3:4 NIV

MATTHEW 4:19 NCV

E J4252 MD SPECIAL DAY & YOU