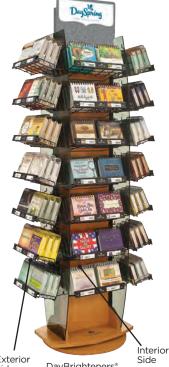

### SPINNER MERCHANDISING

### **SPINNER KIT** \$468.00 COST

includes spinner, header, internal and external wires.

SHIPS: NOW

### 114413 DISPLAY TOWER ONLY

Spinner height with header is 75" with a spinning radius of 27". Constructed of laminated wood, powdercoated shelves, and smoked acrylic side panels.

### 114414 GENERIC HEADER

For each Inspirational Spinner you will need the following: Generic Header.

107039 EXTERNAL WIRE SHELVES

side (7 shelves)

107038 INTERNAL WIRE SHELVES

\$41.00 EACH

\*A 3-year signed merchandising agreement must accompany order to receive free spinner.

### MERCHANDISING AND GRID FOR PLACEMENT OF PRODUCTS ON INSPIRATIONAL SPINNER

Inspirational spinner is designed to display core products: DayBrighteners®, Journals, Stationery, Everyday Boxed Cards, and Books. Spinner holds 4 sides of product. Images of displays are for reference only.