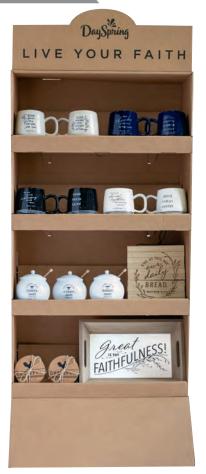

## FARM AND RANCH \$334.69 COST

| O | noney Jar |
|---|-----------|
| C | Coastors  |

6 Trivet

6 Tray

6 Strong & Peace Mug

6 Jesus Family Coffee Mug

6 Farm Fresh Faith Mug

6 Grateful Thankful Blessed Mug

### MERCHANDISING (INCLUDED):

Free corrugate—Live Your Faith
Display with header: 54" x 223%" x 1934" 115703

SHIPS: 7/2020

A 115703 CORRUGATE—LIVE YOUR FAITH Display with header:  $54" \times 22\%" \times 19\%"$ 

\$35.00 COST