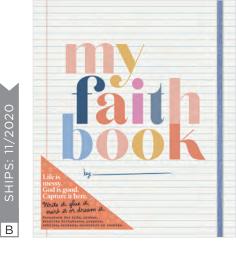

### MY FAITH BOOK

### **Creative Book**

by Shanna Noel—Sonoma County, CA

A creative book with prompts and space to get messy to document your faith journey.

Capture your favorite God moments in your very own My Faith Book! Glue in a picture of your small group or youth group, write down your answered prayers, tape in your concert tickets, list the top ten things you are thankful for—after all, there's no wrong way to fill it! It's supposed to be messy and maybe even a little chaotic. With a few, fun prompts and plenty of space to document your faith journey, you'll unleash the creative within and create a legacy piece you can look back upon or even share with others.

Author Bio: Shanna Noel is the founder and owner of Illustrated Faith and the Bible-journaling community. She has a wild heart for Jesus. Her passion is in encouraging those around her to connect their faith to their creativity! She lives in the Pacific Northwest with her husband of 20 years, Jonathan, and their two daughters.

### B J2439 MY FAITH BOOK

- 9" x 7½"
- 82 pages
- Enclosed wire-o
- Hardcover
- Spot UV
- LayflatFour color interior

ISBN: 9781644548189

Α