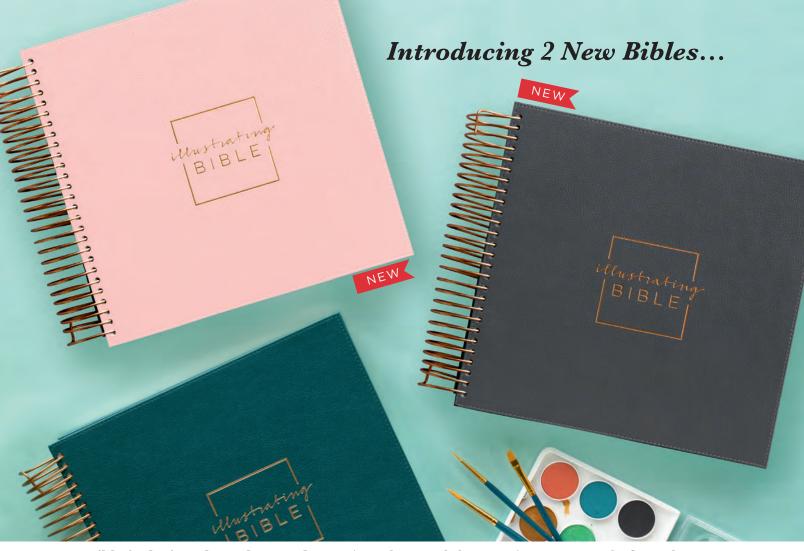

### C 70927 THANKSGIVING 24-COUNT ASSORTMENT

- 3 each of 8 designs24 white envelopes
- Packaging: 7¾" x 5¾" x 1½" MIXED SCRIPTURE

**Our Bible is designed to take you deeper** into the Word than you've ever gone before. The Illustrating Bible comes in a high-quality, paper-wrapped keepsake box. Pages are 75% thicker than normal journaling Bibles to reduce bleed-through and 3" wide margins with blank space for journaling and creativity.

Why Bible journaling? Two words...Linger longer. Bible journaling is creative, but it is not about the creativity. Bible journaling is artistic, but it is not about the artistry. Bible journaling is a devotional style—a Bible study method—an avenue to help you spend more time with God in His Word. How many times have you closed your Bible or your daily devotional book, and completely forgotten what you read? Too many, right? Well, you are not alone! We are busy. We do things so fast, we don't have time to think, listen, and soak it all up. Bible journaling is simply creating a visual expression of what you have read. The best part about visual journaling is that you linger longer in the Word as you think about what you will paint, draw, sticker, or washi tape... Lingering longer leads to listening well and learning more about the Lord. And that is what it is all about, after all.

### **ILLUSTRATING BIBLES**

9½" x 9½" x 2"

Font size: 8pt

Faux leather cover & faux suede liner

Foil on front & back cover

Binding: copper spiral

Deboss on front and back cover

Packaging: 113/4" x 133/4" x 21/2"

### **Features:**

- Bible that has been specifically designed for the Bible journaler.
- Twice the margin as a traditional journaling Bible!
- Spiral bound, so it lies flat and grows with all your entries!
- The first-ever square Bible, perfect for social media sharing!
- Thicker paper than traditional Bibles means reduced bleed-through!