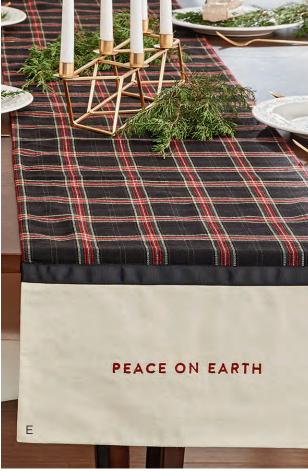

## F **94706** CALM + BRIGHT MUG • Holds 12 oz.

Hand wash recommended

- E J0999 PEACE ON EARTH
  - **TABLE RUNNER** 108" x 16"
     100% cotton

  - Custom plaid design
  - Embroidered message on both ends
  - Poly bag packaging