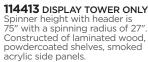

### 114413 DISPLAY TOWER ONLY

Spinner height with header is 75" with a spinning radius of 27". Constructed of laminated wood, powdercoated shelves, and smoked acrylic side panels.

### 114413 DISPLAY TOWER ONLY

Spinner height with header is 75" with a spinning radius of 27". Constructed of laminated wood, powdercoated shelves, and smoked acrylic side panels.

\$300.00 EACH

MERCHANDISING