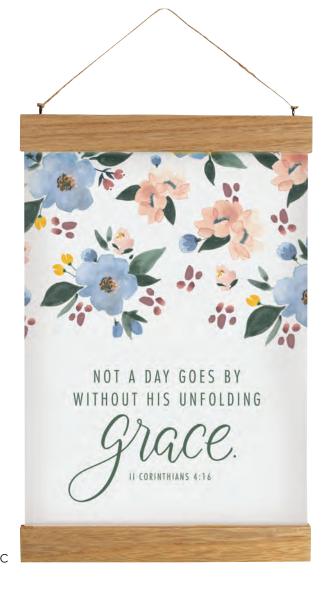

### C J3962 UNFOLDING GRACE WALL DECOR

- 17" x 11"
- Wood composite
- Canvas with screenprint
   Brown box packaging
   CORINTHIANS 4:16 THE MESSAGE
- Minimum of 3 \$12.50 WHSL