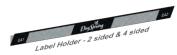

### **LABELING PROGRAM**

**115646** LABEL SET - 2 OR 4 SIDED SPINNER (BOXED CARDS ONLY) Requires 1 per spinner.

Label sets ship with product when kits are ordered.

112123 SPINNER SHELF STRIP HOLDER per every side. 1 = 7 holders.

LABEL HOLDER - 2 SIDED SPINNER (BOXED CARDS)

= 10 holders.

### LABELING PROGRAM

115027 LABEL HOLDER 4 SIDED SPINNER (DAYBRIGHTENERS\*) = 28 holders.

\$19.00 EACH

112123 SPINNER SHELF STRIP HOLDER

1 per every side. 1 = 7 holders.

\$4.75 EACH

A black plastic shelf strip holder snugly fits the lip of the In-Line shelf.

Slide in black paper label holders, with printed logo and grid positions, secure reorder labels to make organizing and reordering easy.

Label sets ship with product when kits are ordered