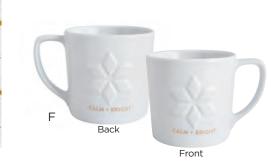

### D J3960 GRATEFUL + FREE MUG

- Holds 16 oz.
- Ceramic
- Dishwasher and microwave safe
- Decal
- White box packaging

Katy Fults is a self-taught hand letterer who is well-known for her beautifully drawn, affirming messages of God's hope, joy, and unconditional love. With her successful online business and strong social media platform, Katy's original, carefree style is loved by many. You can find her lettering on prints, cards, calendars, gifts, and more. To view the entire Katygirl Collection, go to Dayspring.com.

### **MUGS**

**\$6.50** WHSL

Holds 14 oz.

Ceramic

Decal

Dishwasher and microwave safe

White box packaging

Minimum of 3

A J2372 NEW GRACE MUG

Minimum of 4 \$6.50 WHSL

B J2373 ENOUGH MUG Minimum of 4 81983 711164 0 \$6.50 WHSL