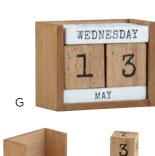

### G J4589 BLOCK CALENDAR

- 3¾" x 4¾" x 2½6
- 7 pieces wood composite
- Paint and screenprintMonths/Days of the Week/ Numbers
- Box packaging