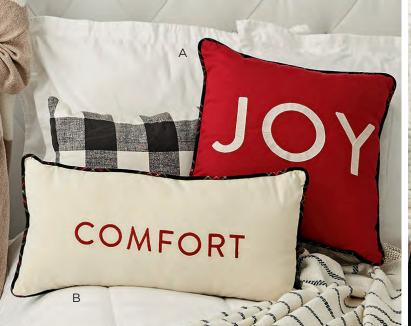

### SHIPS: 8/2020

- A **J0833** JOY PILLOW SQUARE
   18" x 18" (Square)
   Remove cover, wash in cold water use a non-chlorine bleach detergent
  - Spot clean pillow insertFront embroidered "JOY" and
  - custom plaid piping Prayer pocket with a Christmas blessing cardPoly bag packaging

D J0845 BE STILL SIGN

• Canvas magnetic panel

Natural wood trim5 starflake magnets included

WITH MAGNETS

• 22" x 22"

\$20.00 WHSL

Example of prayer pocket

### B J0998 COMFORT PILLOW LUMBAR C J0835 BE STILL THROW

- 12" x 24" (Lumbar)
- Remove cover, wash in cold water use a non-chlorine bleach detergent
- · Spot clean pillow insert
- Front embroidered "COMFORT" and custom plaid piping
- Prayer pocket with a Christmas blessing card
- Poly bag packaging