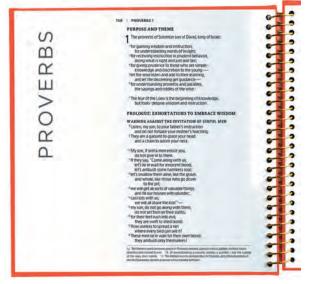

### A J2892 NIV LUKE ILLUSTRATING BIBLE

- 9½" x 9½" x ¾" 53 pages
- Minimum of 2 \$12.50 WHSL

B **J3405** NIV PSALMS & PROVERBS ILLUSTRATING BIBLE

- 9½" x 9½" x 1"
- 120 pages

Minimum of 2 \$14.50 WHSL