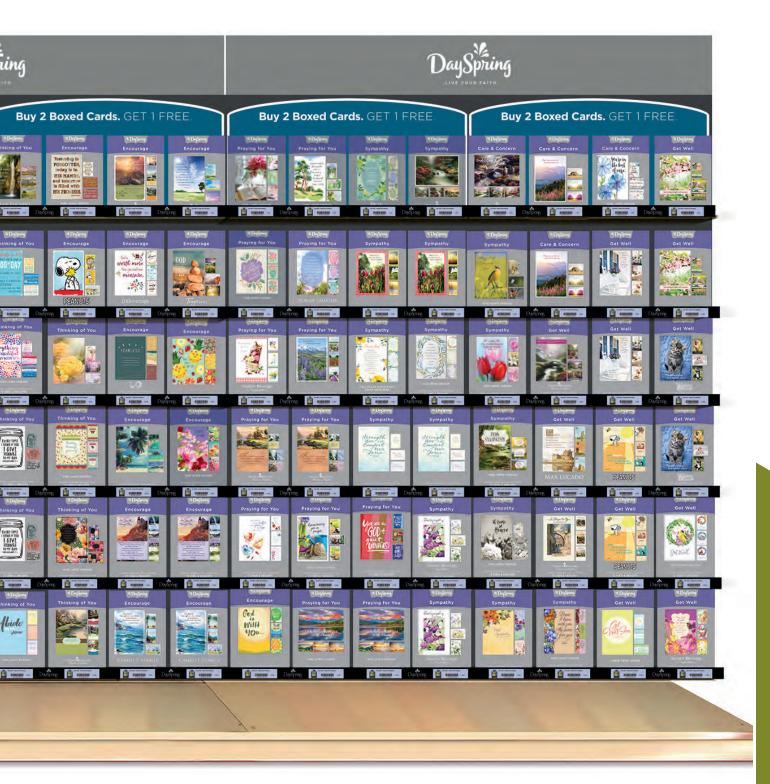

# BOXED CARD SUPER PID \$2.00 COST

2 needed per 4ft section. Contact DaySpring with footage of your boxed program for this free POP.

Buy 2 Boxed Cards. GET 1 FREE.