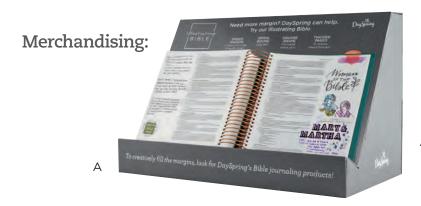

A 115442 BIBLE STAND CORRUGATE Free corrugate with purchase of 4 Bibles

\$30.00 EACH