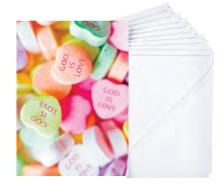

### **VALENTINE'S DAY 25CT PACKAGED NOTES**

**\$2.50** WHSL

4" x 3%"

25 each of 1 design

White envelopes

Packaging: 51/8" x 4" x 1"

Peggable clear bag packaging

### **VALENTINE'S DAY 10CT PACKAGED NOTES**

**\$1.00** WHSL

4" x 3%"

10 each of 1 design

White envelopes

Packaging: 5%" x 4" x  $1\frac{1}{16}$ "

Peggable clear bag packaging

**CHILDREN'S VALENTINE'S** DAY BOXED CARDS AND PACKAGED NOTES PLAN A \$59.80 COST

4 each of 70241, 73616, 83099, 90950, J1428, J1496, 8 each of 88938, 70240

**NEW** 

SHIPS: 11/2020

A **J1496** GOD IS LOVE

25-COUNT

Ε

Inside: celebrating God's love with you.
CSB SCRIPTURE

D 83099 WHIMSICAL DESIGN 10-COUNT

Inside: ...I'm praying God showers you with His blessings and love! NIV SCRIPTURE

25-COUNT

Inside: praying God fills you with His love. KJV SCRIPTURE

**E 70241** GOD IS LOVE

10-COUNT Inside: celebrating God's love with you. CSB SCRIPTURE