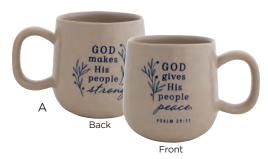

### A J3873 STRONG & PEACE MUG

PSALM 29:11 THE MESSAGE

Minimum of 4 2 \$6.50 WHSL

### B **J3874** JESUS FAMILY COFFEE C MUG

PHILIPPIANS 1:7 NLT

Minimum of 4 \$6.50 WHSL