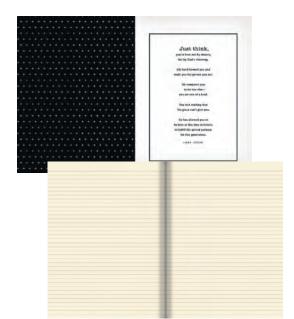

### **Leather Journal**

While filled with simple, lined pages for thoughts, reflections, and notes, this classic notebook opens with Roy Lessin's most loved message: Just Think.

### Features:

- Simple classic design
- Elastic closure to keep things tidy
- Lightly ruled space for lists, notes, plans
- Ribbon marker

93065 GOOD MORNING GOD

J1587 RISE AND SHINE

94312 FOR I KNOW THE PLANS

- 8" x 6"
- 144 pages
- Leather textured cover
- Deboss
- Elastic band
- · Layflat bound ISBN: 9781644543115

Minimum of 3 \$10.00 WHSL

J1589 AMAZING GRACE

94331 DEVOTIONAL DOODLE

J2032 BE COURAGEOUS

J1481 PROMISES FROM GOD'S HEART