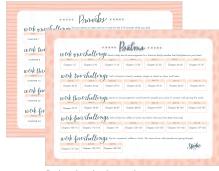

# PRAYERS TO SHARE: 100 PASS-ALONG NOTES TO BE STILL & KNOW

### Prayers to Share

by Cleere Cherry—Greenville, NC

One of the latest addition to our best-selling Prayers to Share series.

Have you ever witnessed someone having "one of those days"? Maybe it's a busy mom wrestling three kids while trying to shop for groceries, or your friend who took on too much when she volunteered to babysit three extra kids this week on top of running two bake sales while still holding down her full-time job and a full-time family, or a student who just realized they have three papers and two finals in the week ahead...Prayers to Share: 100 Pass-Along Notes to Be Still & Know gives you 100 opportunities to invite your friends, family members, and even complete strangers to take a breath and remember to rest in the peaceful arms of our loving Father. Each tear-out includes a heartfelt prayer, corresponding Scripture, inspirational quote, and space on the back for a handwritten note.

# B **J4645** PRAYERS TO SHARE: 100 PASS-ALONG NOTES TO BE STILL & KNOW

- 63/4" x 43/8"
- 100 tear out notes
- Flexcase cover
- Four color interior
- Rounded corners
- Spot UV
- Soft touch
- ISBN: 9781644549322

# PRAYERS TO SHARE: 100 PASS-ALONG NOTES TO CELEBRATE LIFE

### **Prayers to Share**

One of the latest addition to our best-selling Prayers to Share series.

There's always someone to celebrate! Your nephew's graduation, your mom's birthday, your friend's baby shower, your sister's new job, your coworker's achievement...the list goes on and on. People matter so much to God—can't you just imagine Him smiling as He sees us supporting, loving, and celebrating each other! Prayers to Share: 100 Pass-Along Notes to Celebrate Life gives you 100 opportunities to rejoice with others in the good times, to let them know you are happy for them, and to praise God for His abundant goodness. Each tear-out is a reminder that God delights in us and includes a prayer, corresponding Scripture, inspirational quote, and space on the back for a handwritten note.

# A **J2430** PRAYERS TO SHARE: 100 PASS-ALONG NOTES TO CELEBRATE LIFE

- 63/4" × 43/4"
- 100 tear out notes
- Flexcase cover
- Four color interior
- Rounded corners
- Spot UV and gold foil
- Soft touch
- ISBN: 9781644548097