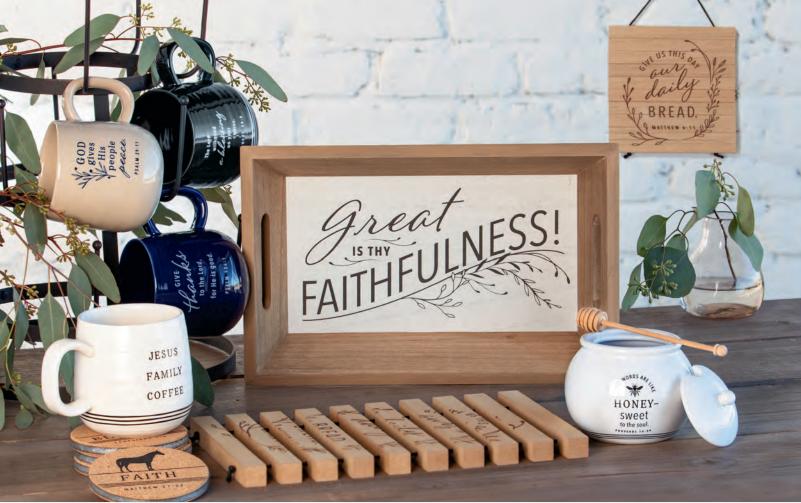

## FARM AND RANCH \$334.69 COST

| O | noney Jar |
|---|-----------|
| C | Coastors  |

6 Trivet

6 Tray

6 Strong & Peace Mug

6 Jesus Family Coffee Mug

6 Farm Fresh Faith Mug

6 Grateful Thankful Blessed Mug

### MERCHANDISING (INCLUDED):

Free corrugate—Live Your Faith
Display with header: 54" x 223%" x 1934" 115703

SHIPS: 7/2020

A 115703 CORRUGATE—LIVE YOUR FAITH Display with header:  $54" \times 22\%" \times 19\%"$ 

\$35.00 COST

### **MUGS**

**\$6.50** WHSL

Holds 16 oz.

Ceramic

Decal

Dishwasher and microwave safe

White box packaging

Minimum of 4

### A J3873 STRONG & PEACE MUG

PSALM 29:11 THE MESSAGE

Minimum of 4 2 \$6.50 WHSL

### E **J2057** HONEY JAR

- Holds 16 oz.
   Ceramic honey jar with wooden honey-dipper
   Hand wash only
- Decal
- Brown box packaging PROVERBS 16:24 NLT

Minimum of 3 3 \$8.50 WHSL

### B **J3874** JESUS FAMILY COFFEE C MUG

PHILIPPIANS 1:7 NLT

Minimum of 4 \$6.50 WHSL

### F J2059 COASTERS

- 4" x 4" Set of 4
- · Cork & metal

Screen printed message
Packaging: Tied with twine
MULTIPLE SCRIPTURES

Minimum of 3 \$5.00 WHSL

### J3875 FARM FRESH FAITH MUG

DEUT. 28:8 NIV

Minimum of 4 \$6.50 WHSL

## G **J2060** TRIVET/WALL DECOR • 7½"; extends to 13" • Wood composite

- DecalWipe clean only
- This multi-functional Trivet can be placed between a serving dish and a table or counter to protect from heat damage OR it can be used for wall decor!
- Box packaging MATTHEW 6:11 KJV

### D J3876 GRATEFUL THANKFUL **BLESSED MUG**

PSALM 136:1 NIV

Minimum of 4 3 \$6.50 WHSL

- H **J2061** TRAY
   14" x 7" x 3"
   Wood composite/stain

  - Paint decal
    On package: From the song Great is Thy Faithfulness. Words by Thomas O. Chisholm (1923)