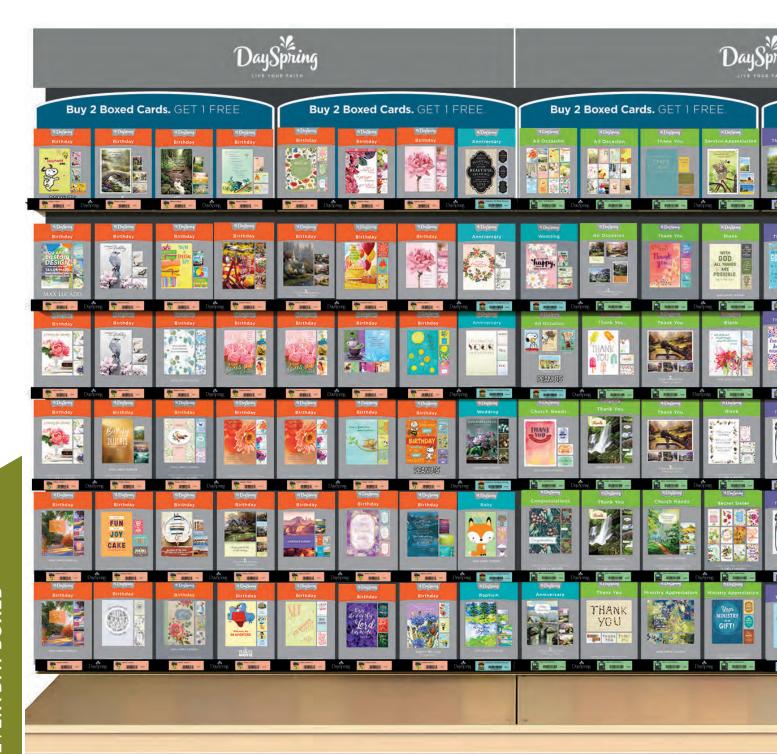

# BOXED CARD SUPER PID \$2.00 COST

2 needed per 4ft section. Contact DaySpring with footage of your boxed program for this free POP.

Buy 2 Boxed Cards. GET 1 FREE.