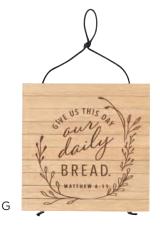

## G **J2060** TRIVET/WALL DECOR • 7½"; extends to 13" • Wood composite

- DecalWipe clean only
- This multi-functional Trivet can be placed between a serving dish and a table or counter to protect from heat damage OR it can be used for wall decor!
- Box packaging MATTHEW 6:11 KJV