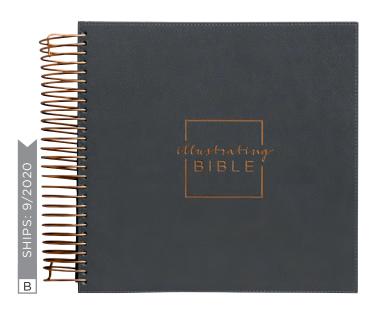

### **ILLUSTRATING BIBLES**

9½" x 9½" x 2"

Font size: 8pt

Faux leather cover & faux suede liner

Foil on front & back cover

Binding: copper spiral

Deboss on front and back cover

Packaging: 113/4" x 133/4" x 21/2"

### **Features:**

- Bible that has been specifically designed for the Bible journaler.
- Twice the margin as a traditional journaling Bible!
- Spiral bound, so it lies flat and grows with all your entries!
- The first-ever square Bible, perfect for social media sharing!
- Thicker paper than traditional Bibles means reduced bleed-through!

### B J3482 NIV DARK GRAY

- ILLUSTRATING BIBLE
- Bible version: NIV
- 936 pagesKeepsake box with clear lid

Minimum of 2 \$50.00 WHSL