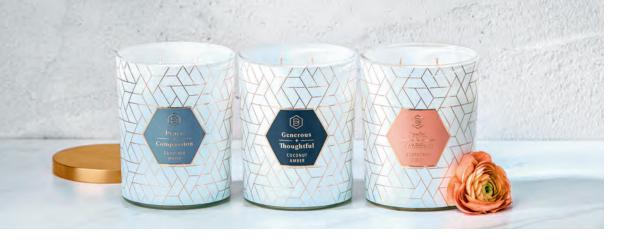

### **CANDACE CAMERON BURE CANDLES**

Glass jar with geometric metallic wrap

Metal lid

Soy blend wax

Cotton wick

White box packaging

These premium fragrances are inspired by the women highlighted in the Candace Cameron Bure Devotional Bible. Open the lid to discover a giftable message that celebrates who you are and a QR code to unlock digital devotionals that tie back to each influential woman. Each candle comes in a glass jar with metal lid and features a clean burning soy blend wax with a cotton wick.

Example of dust cover to discover a giftable message from the QR code.

JOYFUL + CONFIDENT Raspberry Violet

### PEACE + COMPASSION

Gardenia Water

### **GENEROUS + THOUGHTFUL**

Coconut Amber