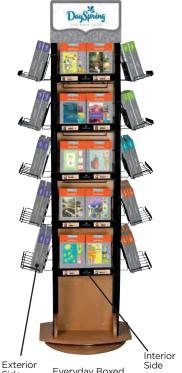

### SPINNER MERCHANDISING

### **SPINNER KIT** \$468.00 COST

includes spinner, header, internal and external wires.

SHIPS: NOW

### 114413 DISPLAY TOWER ONLY

Spinner height with header is 75" with a spinning radius of 27". Constructed of laminated wood, powdercoated shelves, and smoked acrylic side panels.

### 114414 GENERIC HEADER

For each Inspirational Spinner you will need the following: Generic Header.

107039 EXTERNAL WIRE SHELVES

side (7 shelves)

107038 INTERNAL WIRE SHELVES

\$41.00 EACH

\*A 3-year signed merchandising agreement must accompany order to receive free spinner.

### 4-SIDED SPINNER OPTION \$381.90 COST

each of 40 designs and label program.

SHIPS: NOW

Side

**Everyday Boxed** 

### 114413 DISPLAY TOWER ONLY

Spinner height with header is 75" with a spinning radius of 27". Constructed of laminated wood, powdercoated shelves, and smoked acrylic side panels.

\$300.00 EACH

MERCHANDISING