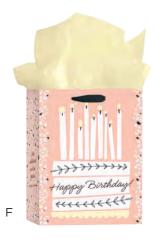

### **MEDIUM SPECIALTY BAGS**

**\$1.50** WHSL

9" x 73/4" x 43/4"

Grosgrain handles

2 sheets of coordinating tissue included

Minimum of 4

### J4254 MD HAPPY BIRTHDAY!

(CAKE) Flitter

PSALM 118:24 THE MESSAGE