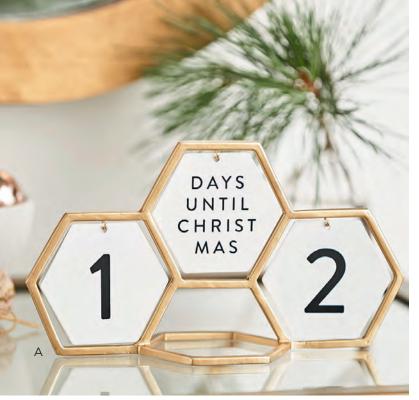

## A **J0850** COUNTDOWN SIMPLY CHRISTMAS • 3" × 4½" × 8½" • Metal, brush matte gold finish • Count down from 43

- 8 reversible white tiles with message tile

## B J0847 STAR OF CHRISTMAS ORNAMENT • 6" × 6" • Metal, brush matte gold finish

- Black satin ribbon
- Embossed medallion message: Peace on Earth
   Gold foil stamped gift box

Minimum of 2 \$17.50 WHSL