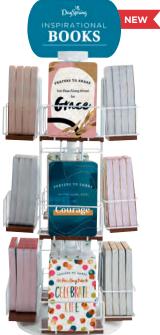

### **BOOK COUNTER TOP SPINNER KIT** \$221.28 COST

| 5 | Biscuits, Butter, and Biessings | 10972 |
|---|---------------------------------|-------|
| 3 | What's True About You           | 89886 |
| 3 | We're Still In This             | 89893 |
| 3 | Be Still                        | 89895 |
| 3 | Just Roll With It               | 89897 |
| 3 | You Are God's Masterpiece       | 89904 |
| 3 | Let Go                          | 94333 |
| 3 | Faithful Daughter               | J1595 |
| 3 | Cheering You On                 | J2095 |
| 3 | Made to Shine                   | J2098 |
| 3 | One Day at a Time, Sweet Jesus  | J2099 |
| 3 | Sweet Tea for the Soul          | 71932 |
|   |                                 |       |

### **MERCHANDISING (INCLUDED):**

Inspirational Book Spinner 131/8" x 131/8" x 28" 115826

SHIPS: 10/2020

### MERCHANDISING (INCLUDED):

Inspirational Book Spinner 131/6" x 131/6" x 28" 115826

SHIPS: 10/2020

# COUNTER TOP INSPIRATIONAL BOOK SPINNER

- 13½" x 13½" x 28" White wire/hammered copper boards
- Each tier holds 4 designs
- Side load in
- Features Prayers to Share, Gift Books, or Devotional Books on 3 tiers