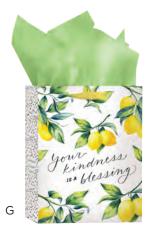

### **MEDIUM SPECIALTY BAGS**

**\$1.50** WHSL

9" x 73/4" x 43/4"

Grosgrain handles

2 sheets of coordinating tissue included

Minimum of 4

### G J4256 MD YOUR KINDNESS (LEMONS) Flitter

RUTH 2:12 NCV