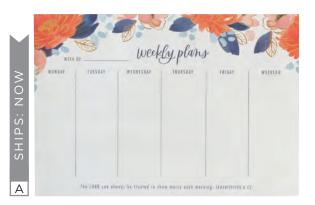

### **WEEKLY DESK PADS**

### **\$6.00** WHSL

63/4" x 93/4"

60 tear off sheets

Thick, quality paper

Gold gilded edges

Minimum of 3

Stay organized and inspired with our new weekly desk pad planners. Each grid has lots of room for notes, appointments, and activities. Featuring 60 pages that tear off to reveal a fresh, new week.

B J2392 MODERN WEEKLY DESK PAD Minimum of 3 \$6.00 WHSL