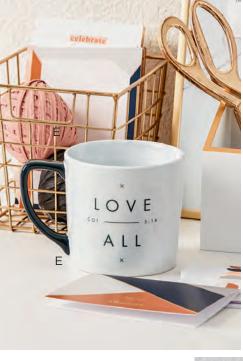

### E J4469 LOVE OVER ALL MUG

- Holds 14 oz.
- Ceramic
- Decal
- Navy blue handle
- Dishwasher and microwave safe
- White box packaging COL 3:14

Minimum of 3