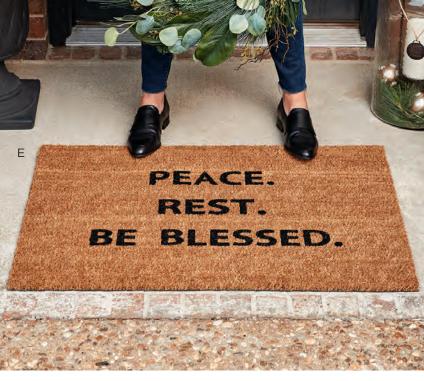

### E **J0846** PEACE REST BE BLESSED DOORMAT

- 24" x 36"
- Natural coir fibers with rubber backing

Minimum of 2 9 \$17.50 WHSL