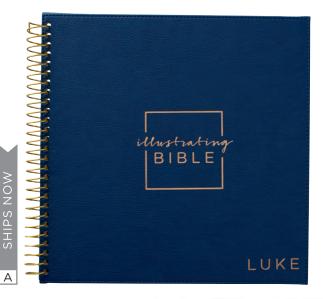

### A J2892 NIV LUKE ILLUSTRATING BIBLE

- 9½" x 9½" x ¾" 53 pages
- Minimum of 2 \$12.50 WHSL

B **J3405** NIV PSALMS & PROVERBS ILLUSTRATING BIBLE

- 9½" x 9½" x 1"
- 120 pages

Minimum of 2 \$14.50 WHSL