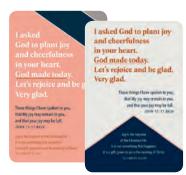

### E J4263 PRAYERS TO SHARE: 100 PASS-ALONG NOTES TO

- SHARE THE LOVE
- 63/4" x 43/8" • 100 tear out notes
- Flexcase cover
- · Four color interior
- Rounded corners
- Spot UV
- Soft touch
- ISBN: 9781644549094

Minimum of 3 \$5.00 WHSL