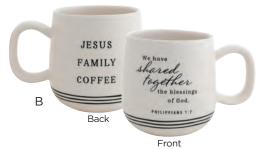

### B **J3874** JESUS FAMILY COFFEE C MUG

PHILIPPIANS 1:7 NLT

Minimum of 4 \$6.50 WHSL