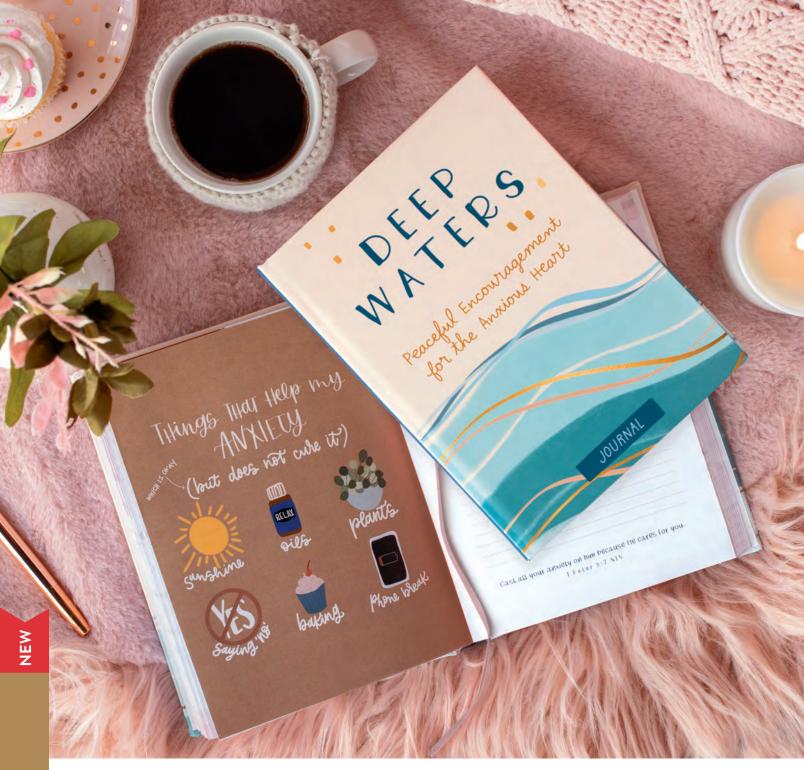

### **DEEP WATERS**

PEACEFUL ENCOURAGEMENT FOR THE ANXIOUS HEART

### Signature Journal

SHIPS: 11/2020

В

by Audrey Bailey—Bentonville, AR

A creative journal filled with powerful Scriptures and personal affirmations that make a special place for you to reflect, write, pray, and remember that Jesus and you have totally got this!

Author Bio: Creating from a place of healing in her own mental health needs, Audrey Bailey, owner and creator of the online store Brush & Barley, beautifully affirms the heart with Scripture-based truth which strengthens and encourages a dry soul. Audrey's fresh voice resonates with any heart who is looking for a gentle, sacred place to just be still and rest.

### B **J2415** DEEP WATERS

- 8" x 6'
- 192 pages
- Spot UV, deboss, and gold foil
- Soft touch
- Casebound
- Layflat bound
- Four color interior • ISBN: 9781644548066