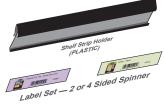

### \*NO CHARGE FOR CONTROLLED SYSTEMS

The corrugated divided insert tray keeps boxes organized and upright. A black plastic shelf strip holder snugly fits the lip of the DaySpring acrylic boxed card In-Line shelf.

Slide in black paper label holders, with printed logo and grid positions, and secure individual boxed card label.

### IN-LINE SHELF STRIP HOLDER \$7.00 COST

1 = 6 holders.