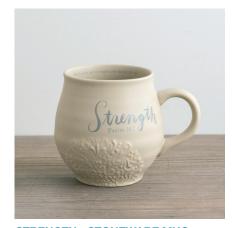

5"l x 4"w 14 oz.

Ceramic. Textured with pooled glaze, and decal. Dishwasher & microwave safe. PHILIPPIANS 4:13

Item# 68733 \$12.99 MSRP

**STRENGTH - STONEWARE MUG** 

5"l x 4"w 14 oz.

Ceramic. Textured with pooled glaze, and decal. Dishwasher & microwave safe. PSALM 28:7