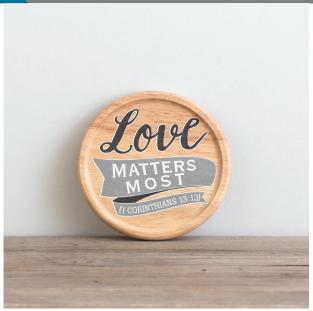

**GIVE THANKS - SMALL PILLOW** 

12 "l x 12" w x 4 1⁄16" d Linen-like poly-blend material. Screen printed inspirational message.

Item# 67614 \$14.99 MSRP

Detail of pillow fabric

**LOVE - COASTERS** 4" round

Wood with printed verse. I CORINTHIANS 13:13

Item# 61711 \$12.99 MSRP

After sipping your tea, rest your glass on one of these wooden coasters featuring a much-needed message in our times. Perfect for wedding & anniversary gifts, also for those who need to be reminded of God's love.