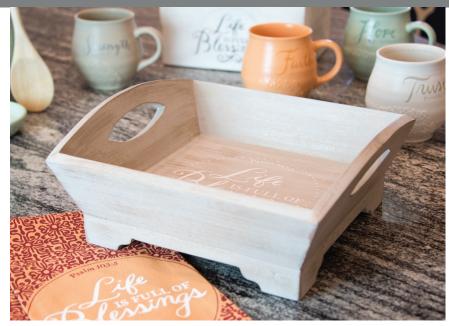

# Kitchenware

This hand-distressed wooden tray displays the message, *Life is Full of Blessings*, and the verse Psalm 103:5, around the center design. Perfect for serving, stacking, or catching loose ends!

### **LIFE IS FULL OF BLESSINGS - TRAY**

 $10\ 1/2\ 1/2\ 1 \times 11\ 1/4\ 1/2\ 0$  Painted wood with distressed finish. Silk screened design. PSALM 103:5

Item# 68715 \$29.99 MSRP

Side of tray
Product, and pricing subject to change