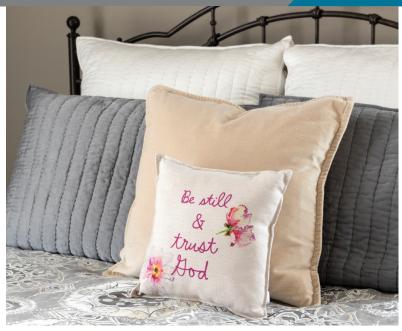

Wood edge detail

**BE STILL - SMALL PILLOW** 

12 "I x 12" w x 4 ½16" d Linen-like poly-blend material. Screen printed inspirational message.

Item# 61767 \$14.99 MSRP

Lovely pillows with timeless inspirational messages can grace any space, whether placed in a chair or added to a bedding pillow collection. These classic messages are sure to remind you of the beauty of a faith-filled life.