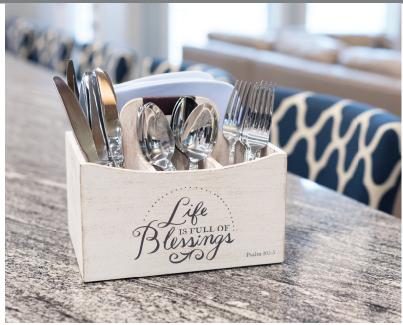

### **SERVE ONE ANOTHER - TEA TOWEL**

24"l x 18"w Printed unbleached muslin. Machine wash. GALATIANS 5:13

Item# 68706 \$12.99 MSRP

**Kitchen Caddy** Kitchenware

Beautiful and practical, this caddy adds elegance to your table. The gray print on the sturdy white handdistressed wooden box pairs perfectly with our Life Is Full of Blessings Tray. Stash silverware for easy access, use in a buffet line to keep things tidy and lovely, or use to hold mail and miscellaneous necessities. Message reads, Life is Full of Blessings Psalm 103:5.

### LIFE IS FULL OF BLESSINGS - KITCHEN CADDY

8"l x 9"w x 7"d

Painted wood with silk screened design and faux leather handle. PSALM 103:5

Item# 68714 \$36.99 MSRP

Detail of artwork

Inside