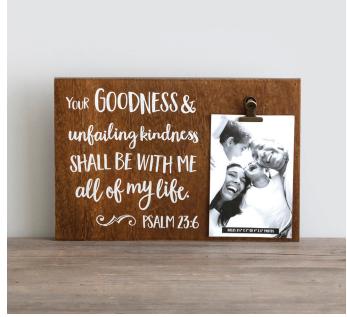

# YOUR GOODNESS - PHOTO CLIP DÉCOR

 $11 \% "1 \times 8" \le 1 \% "d$  MDF with wood veneer. Printed verse. Holds one  $4 \times 6"$  photo. Sawtooth hanger. PSALM 23:6 TLB

Item# 61724 \$17.99 MSRP

Clip for photo