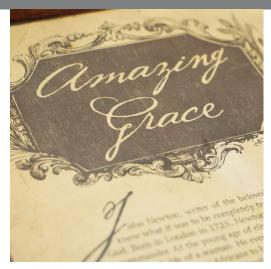

# **Amazing Grace Plaque**

Detail of story

Detail of wood

One of our most hauntingly beautiful hymns, "Amazing Grace" was written in the midst of great tragedy. The story behind the song and a replica of the aged sheet music are mounted on an antique-style wooden frame, perfect for hanging in music rooms or libraries. This heirloom quality wall hanging is also appropriate for homeowners, music teachers, history buffs, and those who need encouragement in tough times.

Message below hymn is a quote about the song from the writer, "My memory is nearly gone, but I remember two things, that I am a great sinner and that Christ is a great Savior." -John Newton

### **AMAZING GRACE PLAQUE**

16"l x 13"w x 1 1/4"d Stained wood plaque with paper overlay. Two sawtooth hangers.

A.T. S. Lines Carrocc Hard State of the stat

Detail of hymn