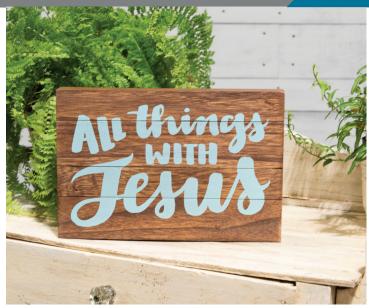

Print detail

Simply designed, these wood plaques work well in many differently designed spaces. The inspirational messages and Scriptures, in contemporary handlettering, will be a daily delight. Free standing plaque is easy to place on any flat surface.

### WITH JESUS - WOOD DÉCOR

11"l x 8"w x 1 ¾"d MDF with wood veneer. Printed inspirational message.

Item# 61747 \$16.99 MSRP