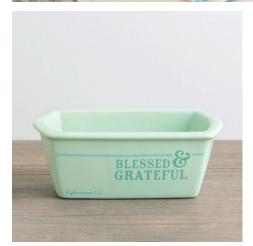

**GIVE THANKS SPOON REST** 

5"l x 4 ¼"w x 1"d

Two-tone glazed ceramic with decal. Dishwasher & microwave safe. PSALM 105:1

Item# 68902 \$12.99 MSRP

Kitchenware Mini Loaf Pans

Share the warmth of home-baked bread in these inspirational loaf pans. Classic design is perfect for casual get-togethers and everyday meals. Messages that uplift will be well-received by the blessed recipient. Messages read, *Blessed & Grateful* Ephesians 1:3; *Love One Another* John 13:35; *Friends & Family Feed Our Soul* 1 Peter 1:22.

BLESSED & GRATEFUL - MINI LOAF PAN 6 ¼" 1 x 2 ¼" w x 3 %" d Glazed ceramic with decal. Dishwasher & microwave safe. EPHESIANS 1:3

Item# 68717 \$7.99 MSRP

**ONE ANOTHER - MINI LOAF PAN** 6 ¼" l x 2 ¼" w x 3 %" d Glazed ceramic with decal. Dishwasher & microwave safe. JOHN 13:35