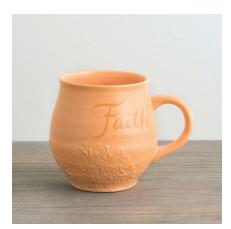

# **Future Path for Growth:**

Expansion of practical kitchen and home décor items within the DaySpring Home offering.

Kitchenware Stoneware Mugs

Raised detailing with pooled glaze

**FAITH - STONEWARE MUG** 

5"l x 4"w 14 oz.

Ceramic. Textured with pooled glaze, and decal. Dishwasher & microwave safe. PHILIPPIANS 4:13

Item# 68733 \$12.99 MSRP

**STRENGTH - STONEWARE MUG** 

5"l x 4"w 14 oz.

Ceramic. Textured with pooled glaze, and decal. Dishwasher & microwave safe. PSALM 28:7