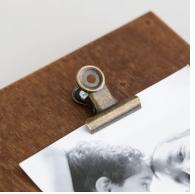

# **GOD'S GOODNESS - PHOTO CLIP DÉCOR**

 $11\ \%\ "l\ x\ 8"w\ x\ 1\ \%"d$  MDF with wood veneer. Printed inspirational message. Holds one  $4"\ x\ 6"$  photo. Sawtooth hanger.

Item# 61723 \$17.99 MSRP

Photos remind us of our daily walk in faith. God's goodness and kindness are the central themes of these versatile décor pieces. Clip allows easy photo change-out for year-round enjoyment! Holds 3.5" x 5" or 4" x 6" photographs.

# YOUR GOODNESS - PHOTO CLIP DÉCOR

 $11 \% "1 \times 8" \le 1 \% "d$  MDF with wood veneer. Printed verse. Holds one  $4 \times 6"$  photo. Sawtooth hanger. PSALM 23:6 TLB

Item# 61724 \$17.99 MSRP

Clip for photo

Wood edge detail

Sawtooth hanger