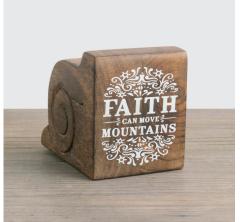

# Home Décor

Add classic style to your home with these simple Architectural Carved Blocks featuring daily reminders of God's Love.

Messages read, Faith Can Move Mountains; Trust in the Lord; and Be Strong and Courageous.

TRUST IN THE LORD
ARCHITECTURAL CARVED BLOCK

4"1 x 2 ¾"w x 3 ½" d
Silk-screened and carved wood.

Item# 68722 \$14.99 MSRP

FAITH CAN MOVE MOUNTAINS ARCHITECTURAL CARVED BLOCK

4"l x 2 ¾"w x 3 ½" d Silk-screened and carved wood.