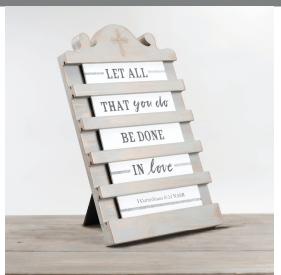

# Mini Announcement Board

There's something about looking back that gives our hearts a little peace in the present. The design was inspired by an old church attendance board, reflecting simple, sweet days of worship. Quiet your heart. Welcome your guests. Encourage your kids. Includes one set of reversible tiles that slide into slots.

### **LOVE MINI ANNOUNCEMENT BOARD**

Board: 12"l x 8"w x ¾"d Inserts: 1 ½"l x 5 %" w

Distressed painted wood with reversible silk-screened wood inserts. Laser-engraved cross

detail. 1 CORINTHIANS 16:14 NASB