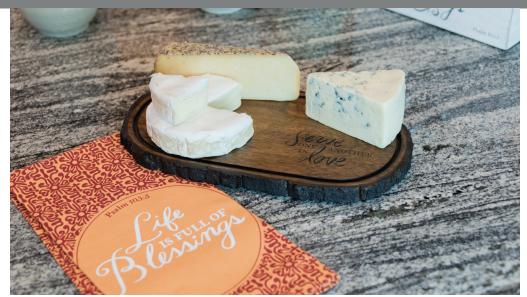

# Kitchenware

For natural serving with a rustic touch, this hand-crafted tray features a live edge bark "rim." Inspirational message is laser engraved into the wood surface. Perfect for year-round use to add accent to your table-scape. Message reads, *Serve one another in love.* 

### **SERVE ONE ANOTHER CHEESE TRAY**

11 ½"l x 6 ½"w (shape & size may vary) Laser engraved wood with live edge. Food safe. Wipes clean with damp cloth.

Item# 68729 \$29.99 MSRP

Detail Wood edge detail

Product, and pricing subject to change