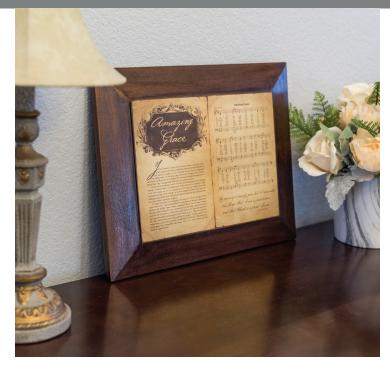

# **Amazing Grace Plaque**

Detail of story

Detail of wood

One of our most hauntingly beautiful hymns, "Amazing Grace" was written in the midst of great tragedy. The story behind the song and a replica of the aged sheet music are mounted on an antique-style wooden frame, perfect for hanging in music rooms or libraries. This heirloom quality wall hanging is also appropriate for homeowners, music teachers, history buffs, and those who need encouragement in tough times.

Message below hymn is a quote about the song from the writer, "My memory is nearly gone, but I remember two things, that I am a great sinner and that Christ is a great Savior." -John Newton

### **AMAZING GRACE PLAQUE**

16"l x 13"w x 1 1/4"d Stained wood plaque with paper overlay. Two sawtooth hangers.

A.T. S. Lines Carrocc Hard State of the stat

Detail of hymn