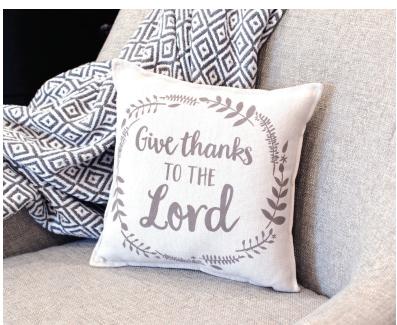

Wood edge detail

**BE STILL - SMALL PILLOW** 

12 "I x 12" w x 4 ½16" d Linen-like poly-blend material. Screen printed inspirational message.

Item# 61767 \$14.99 MSRP

Lovely pillows with timeless inspirational messages can grace any space, whether placed in a chair or added to a bedding pillow collection. These classic messages are sure to remind you of the beauty of a faith-filled life.

**GIVE THANKS - SMALL PILLOW** 

12 "l x 12" w x 4 1⁄16" d Linen-like poly-blend material. Screen printed inspirational message.

Item# 67614 \$14.99 MSRP

Detail of pillow fabric

**LOVE - COASTERS** 4" round