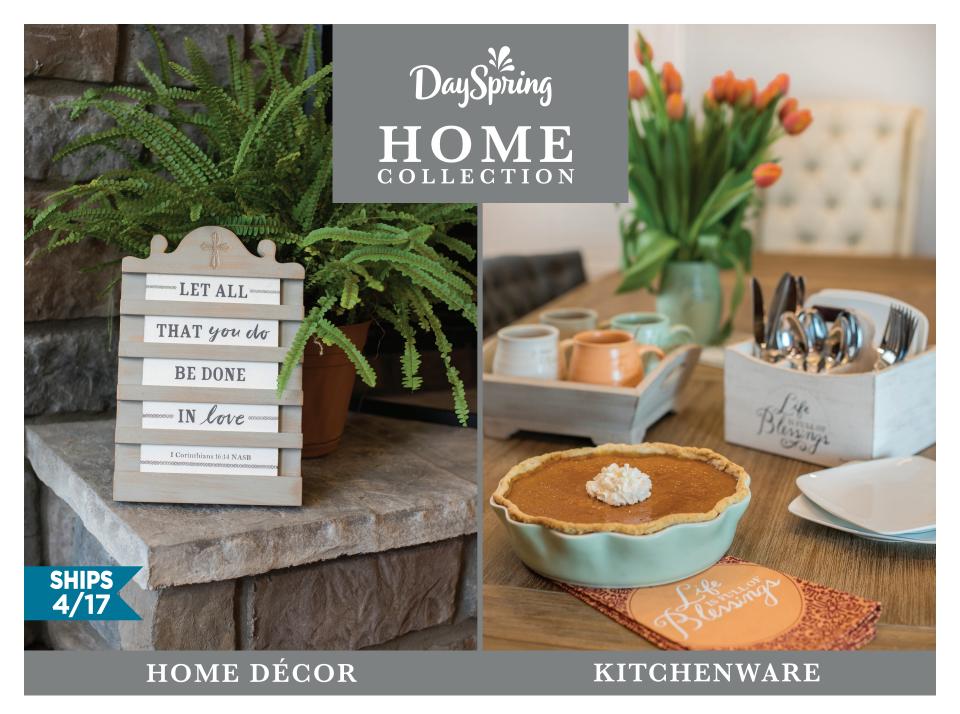

# DaySpring HOME COLLECTION

# Occasions/Reasons to Give:

This collection is a mixture of functional kitchen and home décor pieces with a variety of price points. The stoneware mugs, tea towels, and spoon rests are perfect gifts to help her care and connect. The cross, plaque, tray, pie plate, loaf pan, and caddy help her create a faith-filled home.

# Mini Announcement Board

There's something about looking back that gives our hearts a little peace in the present. The design was inspired by an old church attendance board, reflecting simple, sweet days of worship. Quiet your heart. Welcome your guests. Encourage your kids. Includes one set of reversible tiles that slide into slots.

### **LOVE MINI ANNOUNCEMENT BOARD**

Board: 12"l x 8"w x ¾"d Inserts: 1 ½"l x 5 %" w

Distressed painted wood with reversible silk-screened wood inserts. Laser-engraved cross

detail. 1 CORINTHIANS 16:14 NASB