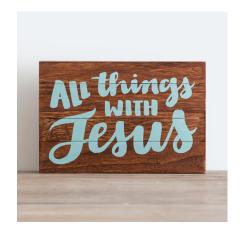

Print detail

Simply designed, these wood plaques work well in many differently designed spaces. The inspirational messages and Scriptures, in contemporary handlettering, will be a daily delight. Free standing plaque is easy to place on any flat surface.

### WITH JESUS - WOOD DÉCOR

11"l x 8"w x 1 ¾"d MDF with wood veneer. Printed inspirational message.

Item# 61747 \$16.99 MSRP