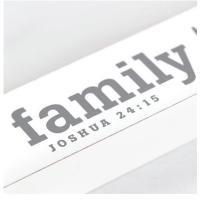

### **B. MY FAMILY - LONG BLOCK**

22"l x 2"w x 1  $\frac{1}{4}$ "d MDF. Printed verse. JOSHUA 24:15 NKJV

Item# 61708 \$12.99 MSRP

# Messages read:

- A. His mercies are new every morning
- B. As for me and my family, we will serve the Lord. Joshua 24:15
- C. With God on my side and a fearless heart to face the day.
- D. Everything beautiful begins with God.