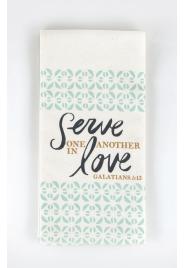

Packaged in sheer mesh for any giftgiving occasion. Messages read, *Life* is full of Blessings Psalm 103:5 and Serve One Another in Love Galatians 5:13.

LIFE IS FULL OF BLESSINGS - TEA TOWEL  $24"1 \times 18"w$ 

### **SERVE ONE ANOTHER - TEA TOWEL**

24"l x 18"w Printed unbleached muslin. Machine wash. GALATIANS 5:13

Item# 68706 \$12.99 MSRP

**Kitchen Caddy** Kitchenware

Beautiful and practical, this caddy adds elegance to your table. The gray print on the sturdy white handdistressed wooden box pairs perfectly with our Life Is Full of Blessings Tray. Stash silverware for easy access, use in a buffet line to keep things tidy and lovely, or use to hold mail and miscellaneous necessities. Message reads, Life is Full of Blessings Psalm 103:5.