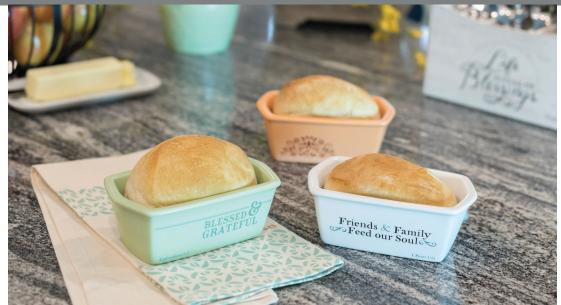

**GIVE THANKS SPOON REST** 

5"l x 4 ¼"w x 1"d

Two-tone glazed ceramic with decal. Dishwasher & microwave safe. PSALM 105:1

Item# 68902 \$12.99 MSRP

Kitchenware Mini Loaf Pans

Share the warmth of home-baked bread in these inspirational loaf pans. Classic design is perfect for casual get-togethers and everyday meals. Messages that uplift will be well-received by the blessed recipient. Messages read, *Blessed & Grateful* Ephesians 1:3; *Love One Another* John 13:35; *Friends & Family Feed Our Soul* 1 Peter 1:22.

BLESSED & GRATEFUL - MINI LOAF PAN 6 ¼" 1 x 2 ¼" w x 3 %" d Glazed ceramic with decal. Dishwasher & microwave safe. EPHESIANS 1:3

Item# 68717 \$7.99 MSRP

**ONE ANOTHER - MINI LOAF PAN** 6 ¼" l x 2 ¼" w x 3 %" d Glazed ceramic with decal. Dishwasher & microwave safe. JOHN 13:35

Item# 68718 \$7.99 MSRP

FRIENDS & FAMILY - MINI LOAF PAN 6 ¼" l x 2 ¼" w x 3 %" d Glazed ceramic with decal. Dishwasher & microwave safe. 1 PETER 1:22

Item# 68719 \$7.99 MSRP

Kitchenware Give Thanks Pie Plate