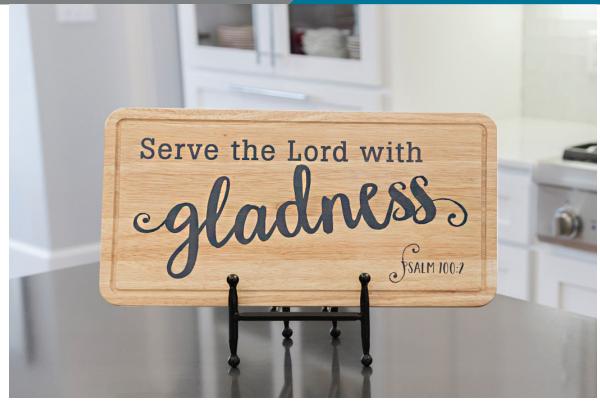

# **GLADNESS - DECORATIVE CUTTING BOARD**

18"l x 9 ¼"w x ½"d Wood printed verse. For decorative use only. PSALM 100:2 KJV

Item# 61755 \$19.99 MSRP

Add charm and inspiration to the heart of your home with this decorative cutting board (easel not included). The bold message will be a reminder of the need for a servant's heart, so often mentioned in Scripture.