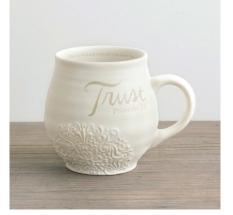

Item# 68900 \$12.99 MSRP

**HOPE - STONEWARE MUG** 

5"l x 4"w 14 oz.

Ceramic. Textured with pooled glaze, and decal. Dishwasher & microwave safe.

JEREMIAH 17:7

Item# 68730 \$12.99 MSRP

**TRUST - STONEWARE MUG** 

5"l x 4"w 14 oz.

Ceramic. Textured with pooled glaze, and decal. Dishwasher & microwave safe. PROVERBS 3:5

Item# 68901 \$12.99 MSRP

Use this versatile ceramic piece for whatever suits your needs. Message reads,