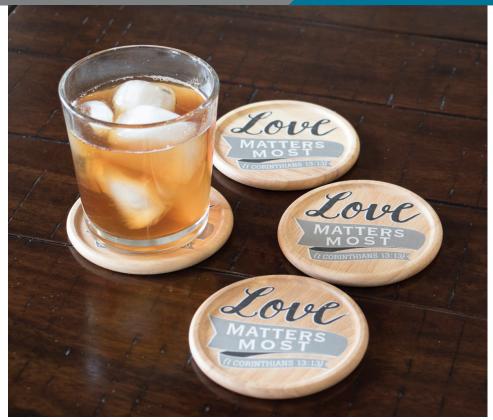

Wood with printed verse. I CORINTHIANS 13:13

Item# 61711 \$12.99 MSRP

After sipping your tea, rest your glass on one of these wooden coasters featuring a much-needed message in our times. Perfect for wedding & anniversary gifts, also for those who need to be reminded of God's love.

All coasters same design

Stack of four coasters