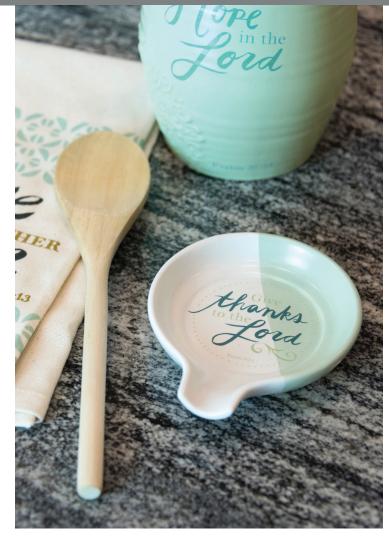

Detail of artwork

Give a style boost to the practical spoon rest.
Round, broad base with raised sides catch drips and hold everyday cooking utensils off the stove top for easy cleaning.

Message reads, *Give thanks* to the Lord Psalm 105:1.

**GIVE THANKS SPOON REST** 

5"l x 4 ¼"w x 1"d

Two-tone glazed ceramic with decal. Dishwasher & microwave safe. PSALM 105:1

Item# 68902 \$12.99 MSRP

Kitchenware Mini Loaf Pans

Share the warmth of home-baked bread in these inspirational loaf pans. Classic design is perfect for casual get-togethers and everyday meals. Messages that uplift will be well-received by the blessed recipient. Messages read, *Blessed & Grateful* Ephesians 1:3; *Love One Another* John 13:35; *Friends & Family Feed Our Soul* 1 Peter 1:22.