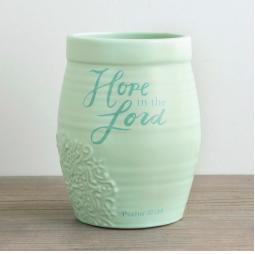

Hope in the Lord Psalm 37:34.

It's a vase! It's a crock!

Front

Raised detailing with pooled glaze

### **HOPE IN THE LORD - VASE/CROCK**

6 ½"l x 4 ¼"w

Ceramic. Textured, with pooled glaze and decal. Dishwasher & microwave safe. PSALM 37:34

Item# 68713 \$16.99 MSRP

Stock of the Statement of the Statement