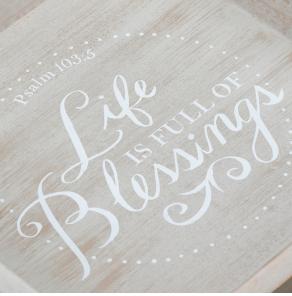

# Kitchenware

This hand-distressed wooden tray displays the message, *Life is Full of Blessings*, and the verse Psalm 103:5, around the center design. Perfect for serving, stacking, or catching loose ends!

### **LIFE IS FULL OF BLESSINGS - TRAY**

 $10\ 1/2\ 1/2\ 1 \times 11\ 1/4\ 1/2\ 0$  Painted wood with distressed finish. Silk screened design. PSALM 103:5

Item# 68715 \$29.99 MSRP

Side of tray
Product, and pricing subject to change