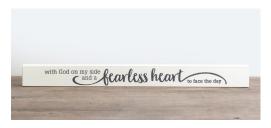

### C. FEARLESS HEART - LONG BLOCK

22"l x 2"w x 1 ¼"d MDF. Printed inspirational message.

Item# 61710 \$12.99 MSRP

# Messages read:

- A. His mercies are new every morning
- B. As for me and my family, we will serve the Lord. Joshua 24:15
- C. With God on my side and a fearless heart to face the day.
- D. Everything beautiful begins with God.