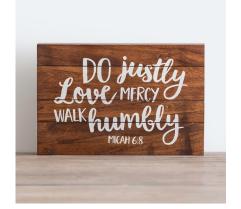

# **LOVE MERCY - WOOD DÉCOR**

 $11"l\ x\ 8"w\ x\ 1\ 3/4"d$  MDF with wood veneer. Printed verse. MICAH 6:8

Item# 61753 \$16.99 MSRP