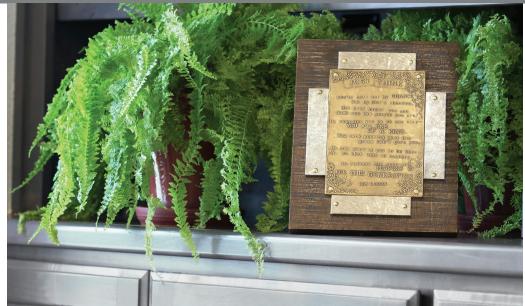

Just Think Plaque Home Décor

The timeless Just Think message is intricately hand-pressed into a bronzed-finish metal and skillfully applied to a backdrop of hand-crafted mango wood, originating from India. With its lasting style and heirloom quality, it brings character to any wall or table. An excellent reminder that God has a specific plan and purpose in every season of life.

Message reads, You're here not by chance but by God's choosing. His hand formed you and made you the person you are. He compares you to no one else—You are one of a kind. You lack nothing that His grace can't give you. He has allowed you to be here at this time in history to fulfill His special purpose for this generation. -Roy Lessin

### JUST THINK PLAQUE

10"l x 7 ½"w

Mango wood & metal plates with embossed metal center. Tabletop easel stand & sawtooth for hanging.

Item# 68707 \$34.99 MSRP

Back

Product, and pricing subject to change

Easel stand