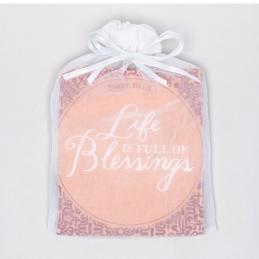

Packaged in sheer mesh for any giftgiving occasion. Messages read, *Life* is full of Blessings Psalm 103:5 and Serve One Another in Love Galatians 5:13.

LIFE IS FULL OF BLESSINGS - TEA TOWEL  $24"1 \times 18"w$ 

Printed unbleached muslin. Machine wash. PSALM 103:5

Item# 68705 \$12.99 MSRP