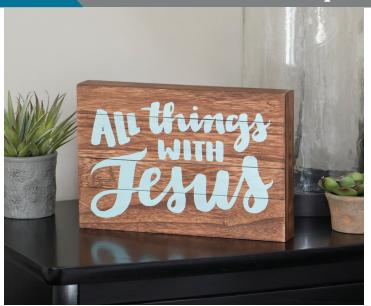

Print detail

Simply designed, these wood plaques work well in many differently designed spaces. The inspirational messages and Scriptures, in contemporary handlettering, will be a daily delight. Free standing plaque is easy to place on any flat surface.

### WITH JESUS - WOOD DÉCOR

11"l x 8"w x 1 ¾"d MDF with wood veneer. Printed inspirational message.

Item# 61747 \$16.99 MSRP