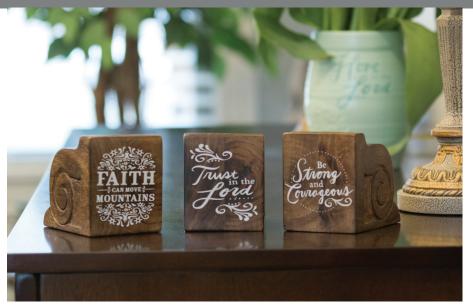

# Home Décor

Add classic style to your home with these simple Architectural Carved Blocks featuring daily reminders of God's Love.

Messages read, Faith Can Move Mountains; Trust in the Lord; and Be Strong and Courageous.

TRUST IN THE LORD
ARCHITECTURAL CARVED BLOCK

4"1 x 2 ¾"w x 3 ½" d
Silk-screened and carved wood.

Item# 68722 \$14.99 MSRP

FAITH CAN MOVE MOUNTAINS ARCHITECTURAL CARVED BLOCK

4"l x 2 ¾"w x 3 ½" d Silk-screened and carved wood.

Item# 68726 \$14.99 MSRP

BE STRONG AND COURAGEOUS ARCHITECTURAL CARVED BLOCK

4"l x 2 ¾"w x 3 ½" d Silk-screened and carved wood.

Item# 68728 \$14.99 MSRP

These long blocks are gentle reminders of God's love and faithfulness. Use individually or stacked for dramatic effect. Created in neutral colors to work with any decor.