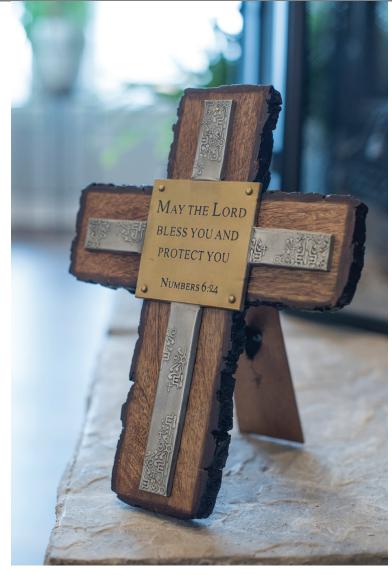

Home Décor Blessings Cross

Detail Front

The beautifully handmade Blessings Cross is intricately hand-pressed into a bronzed-finish metal and skillfully applied to a backdrop of hand-crafted mango wood, originating from India. With its lasting style and heirloom quality, it brings character to any wall or table. An excellent reminder that God has a specific plan and purpose in every season of life. Message reads, *May the Lord Bless You and Protect You* Numbers 6:24.

### **BLESSINGS CROSS**

 $10"l \times 7 \ \%"w \times \ 1/2"d$  Wood with live edge treatment & metal plates with embossed metal center. Tabletop easel stand & sawtooth for hanging. NUMBERS 6:24

Item# 68708 \$24.99 MSRP