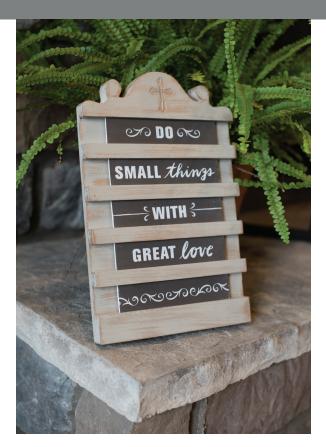

# Mini Announcement Board

There's something about looking back that gives our hearts a little peace in the present. The design was inspired by an old church attendance board, reflecting simple, sweet days of worship. Quiet your heart. Welcome your guests. Encourage your kids. Includes one set of reversible tiles that slide into slots.

### **LOVE MINI ANNOUNCEMENT BOARD**

Board: 12"l x 8"w x ¾"d Inserts: 1 ½"l x 5 %" w

Distressed painted wood with reversible silk-screened wood inserts. Laser-engraved cross

detail. 1 CORINTHIANS 16:14 NASB