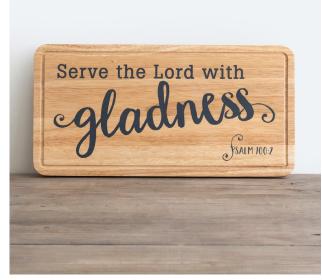

# **GLADNESS - DECORATIVE CUTTING BOARD**

18"l x 9 ¼"w x ½"d Wood printed verse. For decorative use only. PSALM 100:2 KJV

Item# 61755 \$19.99 MSRP

Add charm and inspiration to the heart of your home with this decorative cutting board (easel not included). The bold message will be a reminder of the need for a servant's heart, so often mentioned in Scripture.