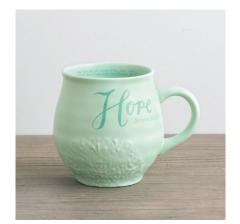

Item# 68900 \$12.99 MSRP

**HOPE - STONEWARE MUG** 

5"l x 4"w 14 oz.

Ceramic. Textured with pooled glaze, and decal. Dishwasher & microwave safe.

JEREMIAH 17:7

Item# 68730 \$12.99 MSRP

**TRUST - STONEWARE MUG** 