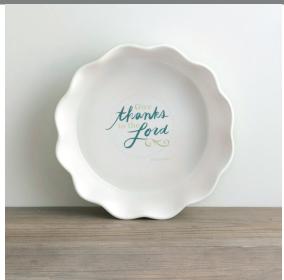

Inside

Bake a delicious pie in this beautiful pie plate! Message reads, *Give* thanks to the Lord Psalm 105:4.

### **GIVE THANKS - PIE PLATE**

10 ½"l x 10 ½"w x 2 ½"d Glazed ceramic with decal. Dishwasher & microwave safe. PSALM 105:1

Item# 68720 \$24.99 MSRP

Side

Detail of artwork

Kitchenware Giftable Tea Towels

These beautiful and practical tea towels will bring a breath of fresh air to your kitchen with these encouraging messages.