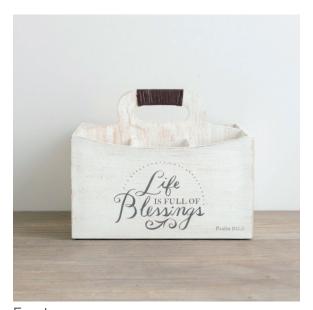

### **SERVE ONE ANOTHER - TEA TOWEL**

24"l x 18"w Printed unbleached muslin. Machine wash. GALATIANS 5:13

Item# 68706 \$12.99 MSRP

**Kitchen Caddy** Kitchenware

Beautiful and practical, this caddy adds elegance to your table. The gray print on the sturdy white handdistressed wooden box pairs perfectly with our Life Is Full of Blessings Tray. Stash silverware for easy access, use in a buffet line to keep things tidy and lovely, or use to hold mail and miscellaneous necessities. Message reads, Life is Full of Blessings Psalm 103:5.

### LIFE IS FULL OF BLESSINGS - KITCHEN CADDY

8"l x 9"w x 7"d

Painted wood with silk screened design and faux leather handle. PSALM 103:5

Item# 68714 \$36.99 MSRP

Detail of artwork

Inside