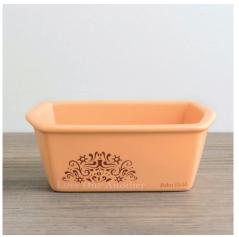

**GIVE THANKS SPOON REST** 

5"l x 4 ¼"w x 1"d

Two-tone glazed ceramic with decal. Dishwasher & microwave safe. PSALM 105:1

Item# 68902 \$12.99 MSRP

Kitchenware Mini Loaf Pans

Share the warmth of home-baked bread in these inspirational loaf pans. Classic design is perfect for casual get-togethers and everyday meals. Messages that uplift will be well-received by the blessed recipient. Messages read, *Blessed & Grateful* Ephesians 1:3; *Love One Another* John 13:35; *Friends & Family Feed Our Soul* 1 Peter 1:22.

BLESSED & GRATEFUL - MINI LOAF PAN 6 ¼" 1 x 2 ¼" w x 3 %" d Glazed ceramic with decal. Dishwasher & microwave safe. EPHESIANS 1:3

Item# 68717 \$7.99 MSRP

**ONE ANOTHER - MINI LOAF PAN** 6 ¼" l x 2 ¼" w x 3 %" d Glazed ceramic with decal. Dishwasher & microwave safe. JOHN 13:35

Item# 68718 \$7.99 MSRP

FRIENDS & FAMILY - MINI LOAF PAN 6 ¼" l x 2 ¼" w x 3 %" d Glazed ceramic with decal. Dishwasher & microwave safe. 1 PETER 1:22

Item# 68719 \$7.99 MSRP

Kitchenware Give Thanks Pie Plate