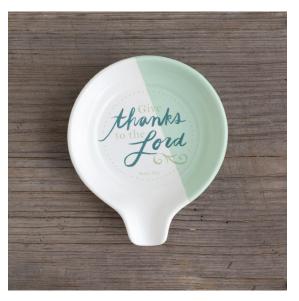

Detail of artwork

Give a style boost to the practical spoon rest.
Round, broad base with raised sides catch drips and hold everyday cooking utensils off the stove top for easy cleaning.

Message reads, *Give thanks* to the Lord Psalm 105:1.

**GIVE THANKS SPOON REST** 

5"l x 4 ¼"w x 1"d

Two-tone glazed ceramic with decal. Dishwasher & microwave safe. PSALM 105:1

Item# 68902 \$12.99 MSRP

Kitchenware Mini Loaf Pans

Share the warmth of home-baked bread in these inspirational loaf pans. Classic design is perfect for casual get-togethers and everyday meals. Messages that uplift will be well-received by the blessed recipient. Messages read, *Blessed & Grateful* Ephesians 1:3; *Love One Another* John 13:35; *Friends & Family Feed Our Soul* 1 Peter 1:22.