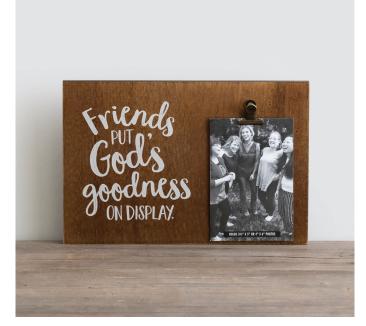

# **GOD'S GOODNESS - PHOTO CLIP DÉCOR**

 $11\ \%\ "l\ x\ 8"w\ x\ 1\ \%"d$  MDF with wood veneer. Printed inspirational message. Holds one  $4"\ x\ 6"$  photo. Sawtooth hanger.

Item# 61723 \$17.99 MSRP

Photos remind us of our daily walk in faith. God's goodness and kindness are the central themes of these versatile décor pieces. Clip allows easy photo change-out for year-round enjoyment! Holds 3.5" x 5" or 4" x 6" photographs.