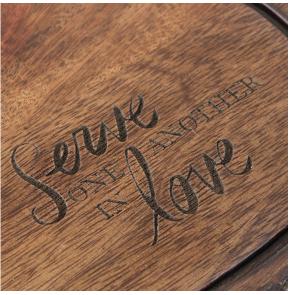

# Kitchenware

For natural serving with a rustic touch, this hand-crafted tray features a live edge bark "rim." Inspirational message is laser engraved into the wood surface. Perfect for year-round use to add accent to your table-scape. Message reads, *Serve one another in love.* 

### **SERVE ONE ANOTHER CHEESE TRAY**

11 ½"l x 6 ½"w (shape & size may vary) Laser engraved wood with live edge. Food safe. Wipes clean with damp cloth.

Item# 68729 \$29.99 MSRP

Detail Wood edge detail

Product, and pricing subject to change