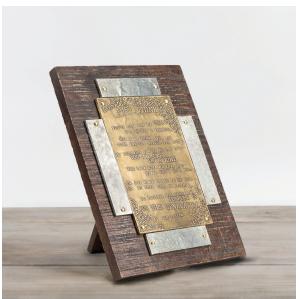

Just Think Plaque Home Décor

The timeless Just Think message is intricately hand-pressed into a bronzed-finish metal and skillfully applied to a backdrop of hand-crafted mango wood, originating from India. With its lasting style and heirloom quality, it brings character to any wall or table. An excellent reminder that God has a specific plan and purpose in every season of life.

Message reads, You're here not by chance but by God's choosing. His hand formed you and made you the person you are. He compares you to no one else—You are one of a kind. You lack nothing that His grace can't give you. He has allowed you to be here at this time in history to fulfill His special purpose for this generation. -Roy Lessin

### JUST THINK PLAQUE

10"l x 7 ½"w

Mango wood & metal plates with embossed metal center. Tabletop easel stand & sawtooth for hanging.

Item# 68707 \$34.99 MSRP

Back

Product, and pricing subject to change

Easel stand