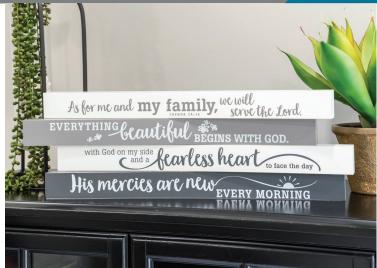

### A. HIS MERCIES - LONG BLOCK

22"l x 2"w x 1 ¼"d MDF. Printed inspirational message.

Item# 61706 \$12.99 MSRP

### **B. MY FAMILY - LONG BLOCK**

22"l x 2"w x 1  $\frac{1}{4}$ "d MDF. Printed verse. JOSHUA 24:15 NKJV

Item# 61708 \$12.99 MSRP

### C. FEARLESS HEART - LONG BLOCK

22"l x 2"w x 1 ¼"d MDF. Printed inspirational message.

Item# 61710 \$12.99 MSRP

#### D. BEAUTIFUL - LONG BLOCK

22"l x 2"w x 1 ¼"d MDF. Printed inspirational message.

Item# 61709 \$12.99 MSRP

# Messages read:

- A. His mercies are new every morning
- B. As for me and my family, we will serve the Lord. Joshua 24:15
- C. With God on my side and a fearless heart to face the day.
- D. Everything beautiful begins with God.