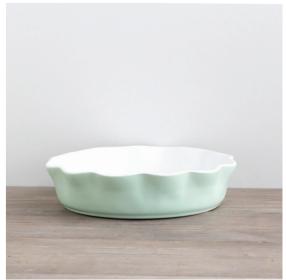

Item# 68718 \$7.99 MSRP

FRIENDS & FAMILY - MINI LOAF PAN 6 ¼" l x 2 ¼" w x 3 %" d Glazed ceramic with decal. Dishwasher & microwave safe. 1 PETER 1:22

Item# 68719 \$7.99 MSRP

Kitchenware Give Thanks Pie Plate

Inside

Bake a delicious pie in this beautiful pie plate! Message reads, *Give* thanks to the Lord Psalm 105:4.

### **GIVE THANKS - PIE PLATE**

10 ½"l x 10 ½"w x 2 ½"d Glazed ceramic with decal. Dishwasher & microwave safe. PSALM 105:1

Item# 68720 \$24.99 MSRP

Side

Detail of artwork

Kitchenware Giftable Tea Towels

These beautiful and practical tea towels will bring a breath of fresh air to your kitchen with these encouraging messages.