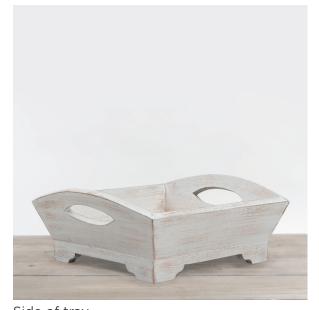

# Kitchenware

This hand-distressed wooden tray displays the message, *Life is Full of Blessings*, and the verse Psalm 103:5, around the center design. Perfect for serving, stacking, or catching loose ends!

### **LIFE IS FULL OF BLESSINGS - TRAY**

 $10\ 1/2\ 1/2\ 1 \times 11\ 1/4\ 1/2\ 0$  Painted wood with distressed finish. Silk screened design. PSALM 103:5

Item# 68715 \$29.99 MSRP

Side of tray
Product, and pricing subject to change