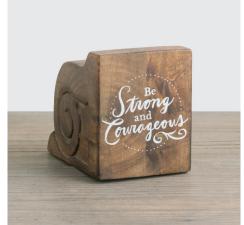

# Home Décor

Add classic style to your home with these simple Architectural Carved Blocks featuring daily reminders of God's Love.

Messages read, Faith Can Move Mountains; Trust in the Lord; and Be Strong and Courageous.

Item# 68726 \$14.99 MSRP

BE STRONG AND COURAGEOUS ARCHITECTURAL CARVED BLOCK

4"l x 2 ¾"w x 3 ½" d Silk-screened and carved wood.

Item# 68728 \$14.99 MSRP

These long blocks are gentle reminders of God's love and faithfulness. Use individually or stacked for dramatic effect. Created in neutral colors to work with any decor.