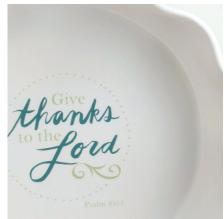

Inside

Bake a delicious pie in this beautiful pie plate! Message reads, *Give* thanks to the Lord Psalm 105:4.

### **GIVE THANKS - PIE PLATE**

10 ½"l x 10 ½"w x 2 ½"d Glazed ceramic with decal. Dishwasher & microwave safe. PSALM 105:1

Item# 68720 \$24.99 MSRP

Side

Detail of artwork

Kitchenware Giftable Tea Towels

These beautiful and practical tea towels will bring a breath of fresh air to your kitchen with these encouraging messages.