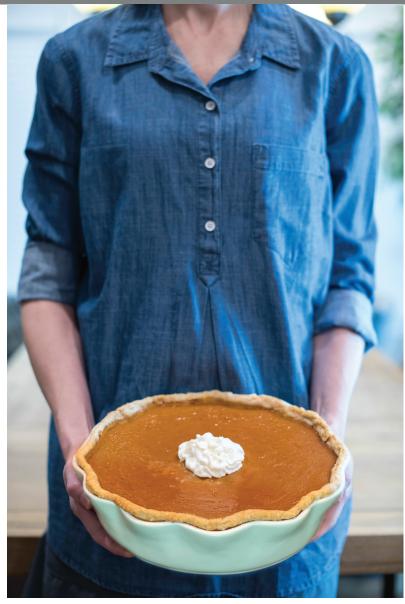

Inside

Bake a delicious pie in this beautiful pie plate! Message reads, *Give* thanks to the Lord Psalm 105:4.

### **GIVE THANKS - PIE PLATE**

10 ½"l x 10 ½"w x 2 ½"d Glazed ceramic with decal. Dishwasher & microwave safe. PSALM 105:1

Item# 68720 \$24.99 MSRP

Side

Detail of artwork

Kitchenware Giftable Tea Towels

These beautiful and practical tea towels will bring a breath of fresh air to your kitchen with these encouraging messages.