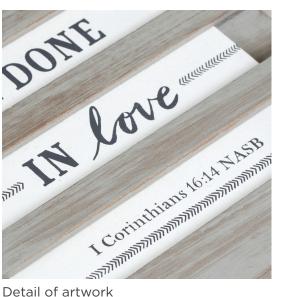

### **LOVE MINI ANNOUNCEMENT BOARD**

Board: 12"l x 8"w x ¾"d Inserts: 1 ½"l x 5 %" w

Distressed painted wood with reversible silk-screened wood inserts. Laser-engraved cross

detail. 1 CORINTHIANS 16:14 NASB

Easel stand

Detail of artwork

Home Décor