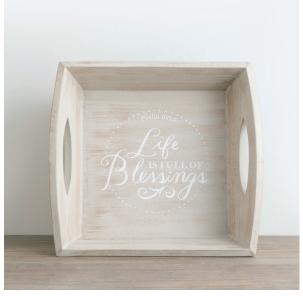

# Kitchenware

This hand-distressed wooden tray displays the message, *Life is Full of Blessings*, and the verse Psalm 103:5, around the center design. Perfect for serving, stacking, or catching loose ends!

### **LIFE IS FULL OF BLESSINGS - TRAY**

 $10\ 1/2\ 1/2\ 1 \times 11\ 1/4\ 1/2\ 0$  Painted wood with distressed finish. Silk screened design. PSALM 103:5

Item# 68715 \$29.99 MSRP

Side of tray
Product, and pricing subject to change