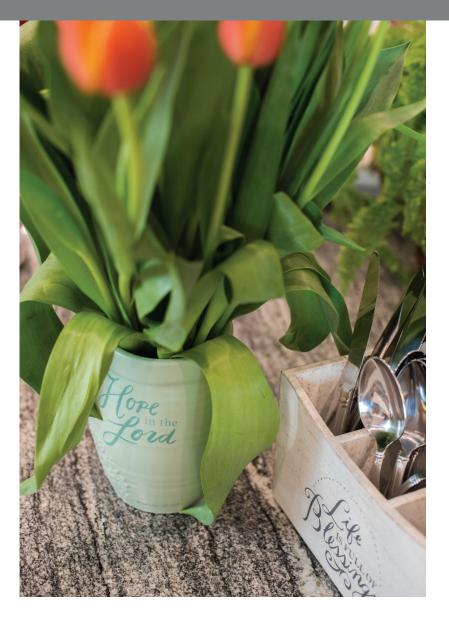

5"l x 4"w 14 oz.

Ceramic. Textured with pooled glaze, and decal. Dishwasher & microwave safe. PROVERBS 3:5

Item# 68901 \$12.99 MSRP

Use this versatile ceramic piece for whatever suits your needs. Message reads,

Hope in the Lord Psalm 37:34.

It's a vase! It's a crock!

Front

Raised detailing with pooled glaze

### **HOPE IN THE LORD - VASE/CROCK**

6 ½"l x 4 ¼"w

Ceramic. Textured, with pooled glaze and decal. Dishwasher & microwave safe. PSALM 37:34

Item# 68713 \$16.99 MSRP

Stock of the Statement of the Statement