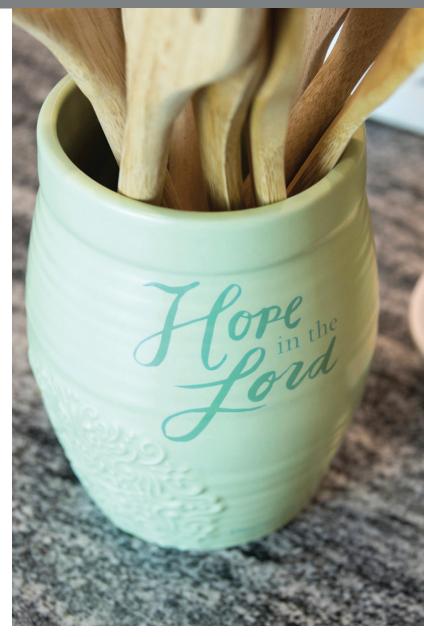

Hope in the Lord Psalm 37:34.

It's a vase! It's a crock!

Front

Raised detailing with pooled glaze

### **HOPE IN THE LORD - VASE/CROCK**

6 ½"l x 4 ¼"w

Ceramic. Textured, with pooled glaze and decal. Dishwasher & microwave safe. PSALM 37:34

Item# 68713 \$16.99 MSRP

Stock of the Statement of the Statement