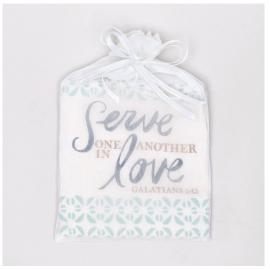

Packaged in sheer mesh for any giftgiving occasion. Messages read, *Life* is full of Blessings Psalm 103:5 and Serve One Another in Love Galatians 5:13.

LIFE IS FULL OF BLESSINGS - TEA TOWEL  $24"1 \times 18"w$ 

### **SERVE ONE ANOTHER - TEA TOWEL**

24"l x 18"w Printed unbleached muslin. Machine wash. GALATIANS 5:13

Item# 68706 \$12.99 MSRP

**Kitchen Caddy** Kitchenware

Beautiful and practical, this caddy adds elegance to your table. The gray print on the sturdy white handdistressed wooden box pairs perfectly with our Life Is Full of Blessings Tray. Stash silverware for easy access, use in a buffet line to keep things tidy and lovely, or use to hold mail and miscellaneous necessities. Message reads, Life is Full of Blessings Psalm 103:5.