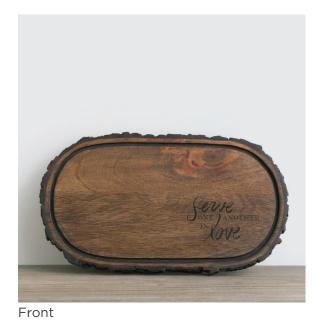

# Kitchenware

For natural serving with a rustic touch, this hand-crafted tray features a live edge bark "rim." Inspirational message is laser engraved into the wood surface. Perfect for year-round use to add accent to your table-scape. Message reads, *Serve one another in love.* 

### **SERVE ONE ANOTHER CHEESE TRAY**

11 ½"l x 6 ½"w (shape & size may vary) Laser engraved wood with live edge. Food safe. Wipes clean with damp cloth.

Item# 68729 \$29.99 MSRP

Detail Wood edge detail

Product, and pricing subject to change