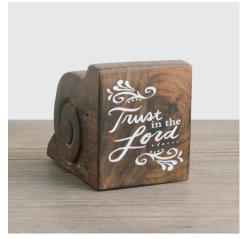

# Home Décor

Add classic style to your home with these simple Architectural Carved Blocks featuring daily reminders of God's Love.

Messages read, Faith Can Move Mountains; Trust in the Lord; and Be Strong and Courageous.

TRUST IN THE LORD
ARCHITECTURAL CARVED BLOCK

4"1 x 2 ¾"w x 3 ½" d
Silk-screened and carved wood.

Item# 68722 \$14.99 MSRP

FAITH CAN MOVE MOUNTAINS ARCHITECTURAL CARVED BLOCK

4"l x 2 ¾"w x 3 ½" d Silk-screened and carved wood.