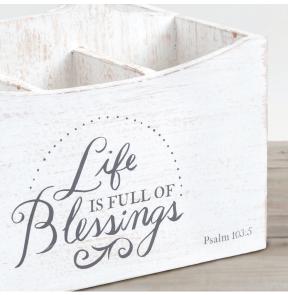

### **SERVE ONE ANOTHER - TEA TOWEL**

24"l x 18"w Printed unbleached muslin. Machine wash. GALATIANS 5:13

Item# 68706 \$12.99 MSRP

**Kitchen Caddy** Kitchenware

Beautiful and practical, this caddy adds elegance to your table. The gray print on the sturdy white handdistressed wooden box pairs perfectly with our Life Is Full of Blessings Tray. Stash silverware for easy access, use in a buffet line to keep things tidy and lovely, or use to hold mail and miscellaneous necessities. Message reads, Life is Full of Blessings Psalm 103:5.

### LIFE IS FULL OF BLESSINGS - KITCHEN CADDY

8"l x 9"w x 7"d

Painted wood with silk screened design and faux leather handle. PSALM 103:5

Item# 68714 \$36.99 MSRP

Detail of artwork

Inside