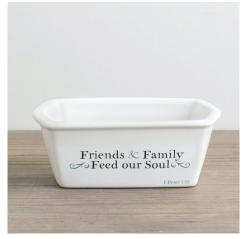

**GIVE THANKS SPOON REST** 

5"l x 4 ¼"w x 1"d

Two-tone glazed ceramic with decal. Dishwasher & microwave safe. PSALM 105:1

Item# 68902 \$12.99 MSRP

Kitchenware Mini Loaf Pans

Share the warmth of home-baked bread in these inspirational loaf pans. Classic design is perfect for casual get-togethers and everyday meals. Messages that uplift will be well-received by the blessed recipient. Messages read, *Blessed & Grateful* Ephesians 1:3; *Love One Another* John 13:35; *Friends & Family Feed Our Soul* 1 Peter 1:22.

Item# 68718 \$7.99 MSRP

FRIENDS & FAMILY - MINI LOAF PAN 6 ¼" l x 2 ¼" w x 3 %" d Glazed ceramic with decal. Dishwasher & microwave safe. 1 PETER 1:22

Item# 68719 \$7.99 MSRP

Kitchenware Give Thanks Pie Plate