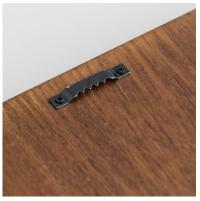

### JUST THINK PLAQUE

10"l x 7 ½"w

Mango wood & metal plates with embossed metal center. Tabletop easel stand & sawtooth for hanging.

Item# 68707 \$34.99 MSRP

Back

Product, and pricing subject to change

Easel stand

### **LOVE MINI ANNOUNCEMENT BOARD**

Board: 12"l x 8"w x ¾"d Inserts: 1 ½"l x 5 %" w

Distressed painted wood with reversible silk-screened wood inserts. Laser-engraved cross

detail. 1 CORINTHIANS 16:14 NASB