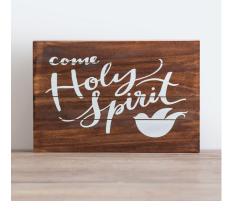

Print detail

Simply designed, these wood plaques work well in many differently designed spaces. The inspirational messages and Scriptures, in contemporary handlettering, will be a daily delight. Free standing plaque is easy to place on any flat surface.

# **HOLY SPIRIT - WOOD DÉCOR**

11"l x 8"w x 1 ¾"d MDF with wood veneer. Printed inspirational message.

Item# 61748 \$16.99 MSRP