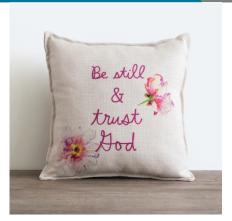

Wood edge detail

**BE STILL - SMALL PILLOW** 

12 "I x 12" w x 4 ½16" d Linen-like poly-blend material. Screen printed inspirational message.

Item# 61767 \$14.99 MSRP

Lovely pillows with timeless inspirational messages can grace any space, whether placed in a chair or added to a bedding pillow collection. These classic messages are sure to remind you of the beauty of a faith-filled life.