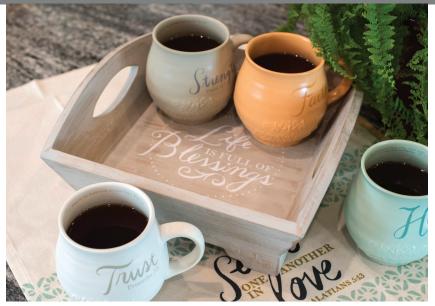

# **Future Path for Growth:**

Expansion of practical kitchen and home décor items within the DaySpring Home offering.

Kitchenware Stoneware Mugs

Raised detailing with pooled glaze

**FAITH - STONEWARE MUG** 

# Kitchenware

This hand-distressed wooden tray displays the message, *Life is Full of Blessings*, and the verse Psalm 103:5, around the center design. Perfect for serving, stacking, or catching loose ends!

### **LIFE IS FULL OF BLESSINGS - TRAY**

 $10\ 1/2\ 1/2\ 1 \times 11\ 1/4\ 1/2\ 0$  Painted wood with distressed finish. Silk screened design. PSALM 103:5

Item# 68715 \$29.99 MSRP

Side of tray
Product, and pricing subject to change