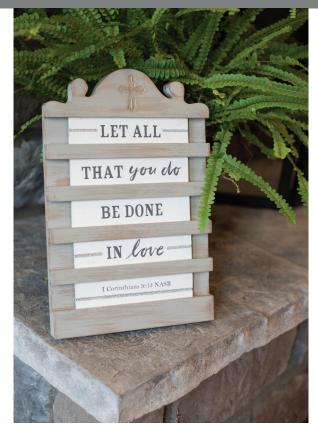

# Mini Announcement Board

There's something about looking back that gives our hearts a little peace in the present. The design was inspired by an old church attendance board, reflecting simple, sweet days of worship. Quiet your heart. Welcome your guests. Encourage your kids. Includes one set of reversible tiles that slide into slots.

### **LOVE MINI ANNOUNCEMENT BOARD**

Board: 12"l x 8"w x ¾"d Inserts: 1 ½"l x 5 %" w

Distressed painted wood with reversible silk-screened wood inserts. Laser-engraved cross

detail. 1 CORINTHIANS 16:14 NASB