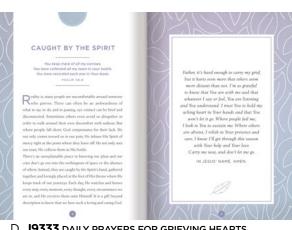

#### **Daily Prayers**

Grief has many phases, and some make it difficult for us to find the words or motivation to pray. In the moments when we need God the most but can't seem to connect with Him, Daily Prayers for Grieving Hearts can give us language to bridge the gap. This book helps readers remember that God is close to the brokenhearted, deeply attentive to our pain, and capable of healing and restoring us.

## D **J9333** DAILY PRAYERS FOR GRIEVING HEARTS

- · Leather-like cover
- 192 Pages
- UPC: 081983766855

Minimum of 3