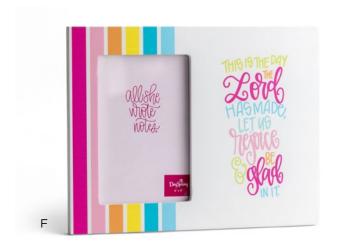

# F J9523 THIS IS THE DAY PHOTO FRAME

- 73/4" × 10" × 1/2" Holds 4X6 photo Wood composite + Glass
- High gloss finish
- Decal artworkEasle back with ribbon
- · Wipe with damp cloth
- Brown box packaging
- Inspired by PSALM 118:24