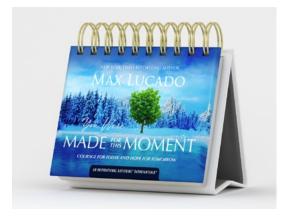

> D **J8768** MADE FOR THIS MOMENT by Max Lucado

\$6.00 WHSL

В

- A **J9649** CONFETTI NOTE CARDS

   Card size: 4¼" × 6"

   10 blank notes with 10 envelopes

   Giftable packaging with acetate lid
  - and cord bow. Package size: 4<sup>3</sup>/<sub>4</sub>" × 6<sup>3</sup>/<sub>4</sub>" × 1<sup>1</sup>/<sub>2</sub>"
    NIV Scripture