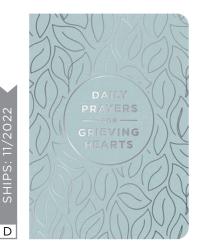

## D **J9333** DAILY PRAYERS FOR GRIEVING HEARTS

- · Leather-like cover
- 192 Pages
- UPC: 081983766855

Minimum of 3