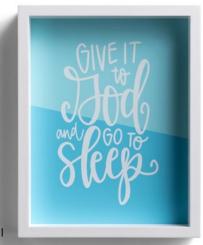

# H J9521 GOD HAS MORE DECOR • 14" × 12" × 1½" • Wood composite • High gloss frame • Screen print artwork

- Sawtooth hanger

# I J9522 GIVE IT TO GOD DECOR

- 10" × 8" × 1½" Wood composite High gloss frame
- Screen print artwork Wipe with damp cloth
- Sawtooth hangerBrown box packaging