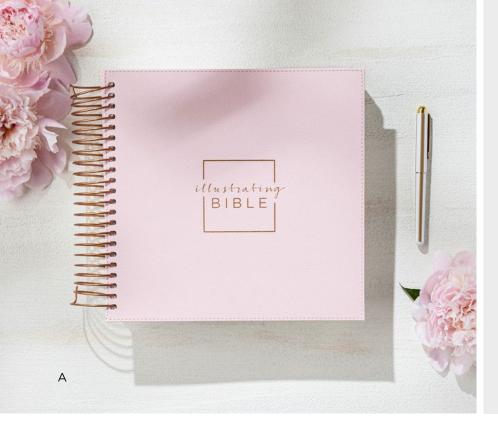

### FEATURES

- Spiral bound, so it lies flat and grows with all your entries
- The only square Bible, perfect for social media sharing
- Pages are 75% thicker than normal journaling Bibles to reduce bleed through
- 3¾" wide margins with blank space for journaling and creativity

#### **ILLUSTRATING BIBLES**

9½" × 9½" × 1"

Font size: 12 pt

High quality paper

Faux leather cover

Gold foil and deboss on front and back cover

Binding: gold spiral

Patented format

Minimum of 2

REDUCED PRICE!

Our Bible is designed to take you deeper into the Word than you've ever gone before. The Illustrating Bible comes in a high-quality, paper-wrapped keepsake box. Pages are 75% thicker than normal journaling Bibles to reduce bleed-through and 3" wide margins with blank space for journaling and creativity.