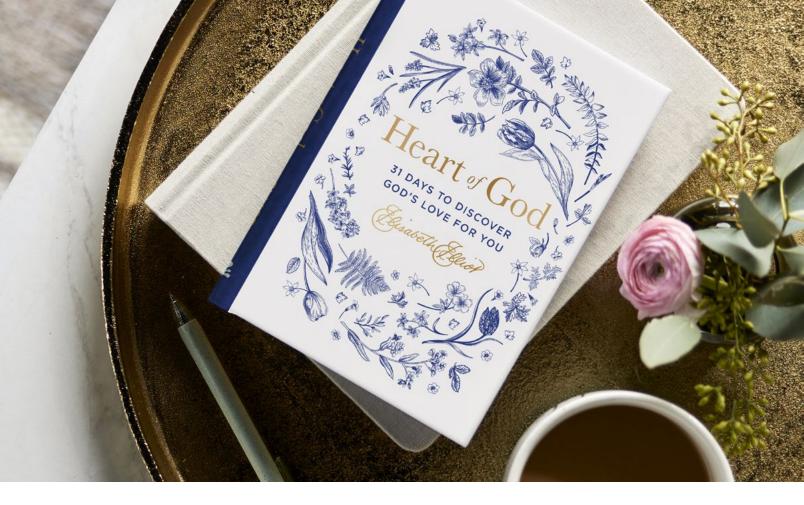

### **HEART OF GOD**

31 DAYS TO DISCOVER GOD'S LOVE FOR YOU

A Devotional Book by Elisabeth Elliot

To understand the depth and reality of God's love for us is the great adventure of the Christian faith. In Heart of God: 31 Days to Discover God's Love for You, a never-beforepublished devotional from Elisabeth Elliot, readers will embark on a month-long journey of learning to see God's character, intentions, and plan for their lives (and the world). They will find out how to recognize the compassionate hand of God in every circumstance, even suffering, and encounter the mystery and joy of unfolding the infinite layers of His unprecedented love for us.

Elisabeth Elliot (1926-2015) was a missionary whose first husband, Jim Elliot, was killed during an attempt to bring the gospel to the Auca (now Huaorani) tribe of Eastern Ecuador. In an act of forgiveness and courage, Elisabeth returned to that tribe as a missionary two years later. When she came back to the US, she spent decades speaking and telling her story, in addition to writing over 20 books. Her books explore topics like God's love and mercy, persevering through suffering, and embracing God's purpose for your life.

## **J9336** HEART OF GOD: 31 DAYS TO DISCOVER GOD'S LOVE FOR YOU

by Elisabeth Elliot • 5" × 7"

- Hardcover
- 144 Pages UPC: 081983766886

Minimum of 3 \$7.00 WHSL