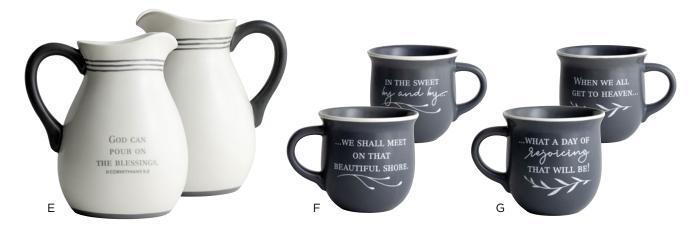

# D **J8358** POUR ON THE **BLESSINGS PITCHER**

- 8"

- 8"
  Holds 54 oz.
  Made of Ceramic
  Dishwasher Safe.
  Do not Microwave.
- Decal artwork
- Box Packaging
  Message: God can pour on the blessings. II CORINTHIANS 9:8

# A **J8356** SWEET BY AND BY MUG

- Side 1: In the sweet by and by...
  Side 2: ...we shall meet on that beautiful shore.
- From the song In the Sweet By and By by Sanford Fillmore Bennett (1868)

- B **J8357** A DAY OF REJOICING MUG
   Side 1: When we all get to heaven...
   Side 2: ...what a day of rejoicing that will be!
  - From the song When We All Get to Heaven by E. E. Hewitt (1898)

# G J8357 A DAY OF REJOICING MUG

- Holds 14 oz.
- Made of Ceramic
- Microwave & dishwasher Safe.
- Decal artwork
- Box Packaging
- Side 1: When we all get to heaven...
- Side 2: ...what a day of rejoicing that will be!
- From the song When We All Get to Heaven by E. E. Hewitt (1898)

# F **J8356** SWEET BY AND BY MUG

- Holds 14 oz.
- Made of Ceramic
- Microwave & Dishwasher Safe
- · Decal artwork
- Box Packaging
- Side 1: In the sweet by and by...
- · Side 2: ...we shall meet on that beautiful shore.
- From the song In the Sweet By and By by Sanford Fillmore Bennett (1868)