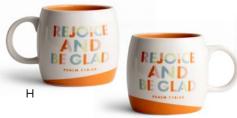

### H J9507 REJOICE AND BE GLAD MUG

- Holds 16 oz.
- Dishwasher &
- microwave safe
- Ceramic
- Decal arwork Gloss finish

- CeramicPSALM 118:24

### **J9507** CANDACE CAMERON BURE **REJOICE + BE GLAD MUG**

- Holds 16 oz.
- · Dishwasher & microwave safe
- Ceramic
- Decal arwork
- Gloss finish
- Ceramic
- PSALM 118:24

Minimum of 3 \$6.50 WHSL