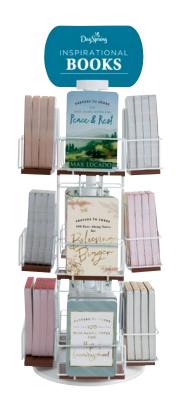

## MERCHANDISING (INCLUDED):

Inspirational Book Spinner 131/8" × 131/8" × 28" 115826

**NEW** 

**SHIPS: NOW** 

The Book and DayBrightener Inspirational Spinner has 4 sides of available space to fill with our best-selling books, journals, and daybrighteners. Use the images of the display as a guide for placement of products. See your sales rep or call customer service for details.

#### **INSPIRATIONAL SPINNER KIT** \$708.75 COST

Includes spinner, header, internal and

SHIPS: NOW

## **Inspirational Spinner**:

Overall dimensions: Height of 75" with header. 27" spinning radius.

Constructed of laminated wood, powdercoated shelves, and smoked acrylic side panels

\*A 3-year signed merchandising agreement must accompany order to receive free fixture.

## 115826 COUNTER TOP INSPIRATIONAL BOOK SPINNER \$114.00 COST

- 13½" × 13½" × 28" White wire/hammered copper boards Each tier holds 4 designs
- Side load in
- Features Prayers to Share, Gift Books, or Devotional Books on 3 tiers A signed 3-year merchandising agreement must
- accompany order to receive free display