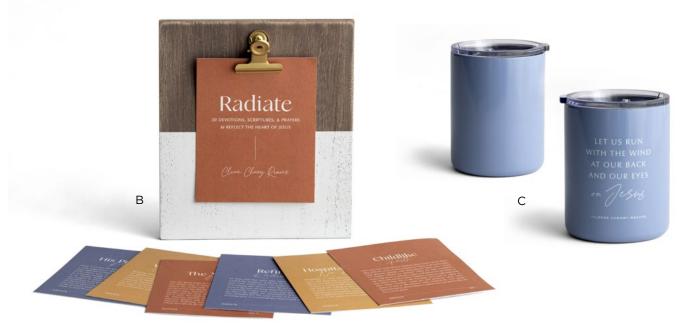

# B **J8539** CLEERE PROMISE BOX

- Includes 30 double-sided cards
- Frame is made of MDF wood veneer with metal easel & clip
- Decal on frame + full-color
- printed cardstock cards

   Wipe frame with damp cloth

Wipe frame with damp cloth
 Box Packaging
 Removable label illustrating cards
 Minimum of 2
 S1983 76066 2 \$15.00 WHSL

# C J8538 CLEERE CHERRY STAINLESS TUMBLER

- 4½" Holds 12 oz.
- Made of Stainless Steel (tumbler)
   Plastic (lid)
   Hand Wash Only.

- Do Not Microwave.
- Decal artworkBox Packaging
- Perfect for both Hot and Cold Beverages!
- Message: Let us run with the wind at our back and our eyes on Jesus.

  —Cleere Cherry Reaves

  Minimum of 3

  81983-76065 5 \$10.00 WHSL