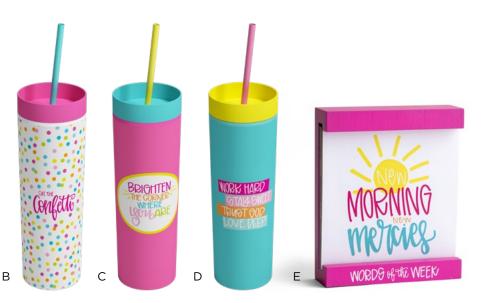

# B **J9518** CUE THE CONFETTI TUMBLER

- Holds 16 oz.Hand wash only
- Do not microwave
- · Matte finish
- Double walled acrylic BPA Free
- · Decal artwork
- White box packagingPSALM 118:24

Minimum of 3 o \$7.50 WHSL

# D **J9520** WORK HARD TUMBLER

- Holds 16 oz.Hand wash only
- Do not microwave
- Matte finish
- Double walled acrylic
- BPA Free
- Decal artworkWhite box packaging

Minimum of 3 81983 76822 4 \$7.50 WHSL

# E **J9647** WORDS OF THE WEEK

- 6" × 5" × 1½"
- · Wood composite frame
- Gloss finish
- Wipe with damp cloth
- Decal artwork
- · 26 matte printed cards with
- messages on front and back
   Packaged in white box

# C **J9519** BRIGHTEN THE CORNER TUMBLER

- Holds 16 oz.Hand wash only
- Do not microwave
- Double walled acrylic
- Matte finish
- BPA Free
- · Decal artwork
- White box packagingMATTHEW 5:16

Minimum of 3 81983 76821 7 **\$7.50 WHSL** 