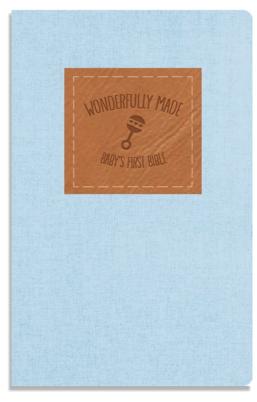

E **J8887** BIRTHDAY PSALM 20:4

J **J8892** CONGRATS **PSALM 118:23 ESV** 81983 76298

O J8897 ENCOURAGEMENT EPHESIANS 2:10 ESV

T **J8902** WEDDING COLOSSIANS 3:14 ESV

The Wonderfully Made: Baby's First Bible is the perfect gift to celebrate your new arrival. With places to record family ancestry and baby's milestones, this treasured family memento is a meaningful gift for baby showers, baby dedications, christenings, first Easters, and so many more occasions. This is a beautiful keepsake to pass on your legacy of faith!

### FEATURES

- Dedication page for gift-giving.
- Giftable cloth cover, perfect for a new parent gift.
- 8 full-color pages to record your family tree, baby shower moments, baby's first words, etc.
- Easy-to-read font size.
- New Testament and Psalms in the poetic King James Version (KJV) Holy Bible.
- Affirmations for new parents listed in the back for encouragement and support.
- Back pages highlight the Lord's Prayer, the Great Commission, Plan of Salvation, and more.
- Endearing, illustrated cover.

## A **J9128** WONDEFULLY MADE BABY'S FIRST BIBLE FOR BOYS

- 61/4" × 4"
- Bible version: KJV
- 520 pages
- Cloth cover with embossed patch
- Four color tray with acetate lid
- UPC 081983765186

Minimum of 3 \$8.50 WHSL