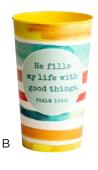

# B **J0506** STRIPES ON STRIPES CUP

- 22 oz.
- 5¾"H × 3½"D
- Dishwasher Safe
- He fills my life with good things. PSALM 103:5

Minimum of 4 \$.50 WHSL