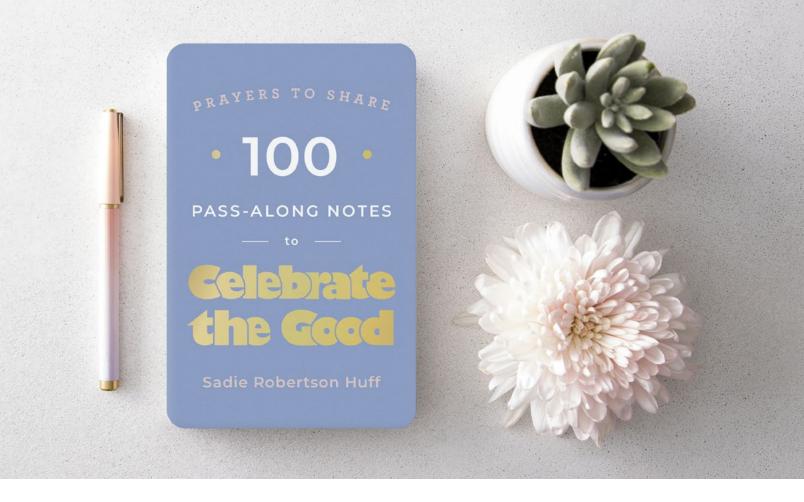

#### PRAYERS TO SHARE: 100 PASS-ALONG NOTES TO CELEBRATE THE GOOD

**Prayers to Share** by Sadie Robertson Huff

Prayers to Share: 100 Pass-Along Notes to Celebrate the Good is designed to refresh and uplift people from all walks of life with the good news that surrounds us on a daily basis. Whether we're in a growing season, a waiting season, a celebratory season, or a downright hard season, God is still working all things out for our good. He is in control, and He loves us. These tear-and-share prayer notes will help you remind others of the good in life with heartfelt sentiments, select Bible verses, and thoughtful quotes.

#### A J7050 PRAYERS TO SHARE: 100 PASS-ALONG NOTES TO CELEBRATE

by Sadie Robertson Huff • 63/8" × 41/16"

- \* 100 tear out notes
- \* Rounded Corners
- \* Gold foil
- \* Four color interior
- UPC: 081983750564

Minimum of 3 \$5.00 WHSL

Sample Inside Spreads