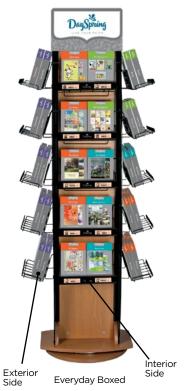

## IN-LINE EVERYDAY BOXED MERCHANDISING SYSTEM

#### \*NO CHARGE FOR CONTROLLED SYSTEMS

The corrugated divided insert tray keeps boxes organized and upright. A black plastic shelf strip holder snugly fits the lip of the DaySpring acrylic boxed card In-Line shelf.

Slide in black paper label holders, with printed logo and grid positions, and secure individual boxed card label.

SHIPS: NOW

SHIPS: NOW

SHIPS: NOW K16590

## 8' EVERYDAY BOXED SYSTEM

Grid layout subject to change.

Images of display are for reference only. Product, pricing, and availability subject to change.

Images of display are for reference only. Product, pricing, and availability subject to change.

## MERCHANDISING **BOXED CARD TRAY**

The plastic insert tray keeps boxes organized and upright. Place it with the appropriate card lines within the 14-Tier card Fixture. Fits on the drawer front of the 14-Tier Card Fixture.