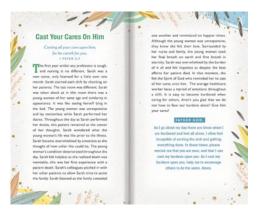

#### **Daily Prayers**

Grief has many phases, and some make it difficult for us to find the words or motivation to pray. In the moments when we need God the most but can't seem to connect with Him, Daily Prayers for Grieving Hearts can give us language to bridge the gap. This book helps readers remember that God is close to the brokenhearted, deeply attentive to our pain, and capable of healing and restoring us.

## D **J9333** DAILY PRAYERS FOR GRIEVING HEARTS

- · Leather-like cover
- 192 Pages
- UPC: 081983766855

Minimum of 3