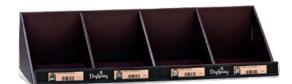

## IN-LINE EVERYDAY BOXED MERCHANDISING SYSTEM

#### \*NO CHARGE FOR CONTROLLED SYSTEMS

The corrugated divided insert tray keeps boxes organized and upright. A black plastic shelf strip holder snugly fits the lip of the DaySpring acrylic boxed card In-Line shelf.

Slide in black paper label holders, with printed logo and grid positions, and secure individual boxed card label.

SHIPS: NOW

SHIPS: NOW

SHIPS: NOW K16590

## 8' SYSTEM **\$0 COST**

SHIPS: NOW

SHIPS: NOW