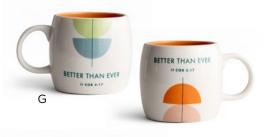

# G **J9506** BETTER THAN EVER MUG

- Holds 16 oz.
- Dishwasher & microwave safe
- Ceramic
- Decal arwork
- Gloss finish
- CeramicII COR. 5:17

# SHIPS: 10/2022

# J9506 CANDACE CAMERON BURE BETTER THAN EVER MUG

- Holds 16 oz.
- Dishwasher & microwave safe
- Ceramic
- Decal arwork
- · Gloss finish
- Ceramic
- II COR. 5:17

Minimum of 3 \$6.50 WHSL