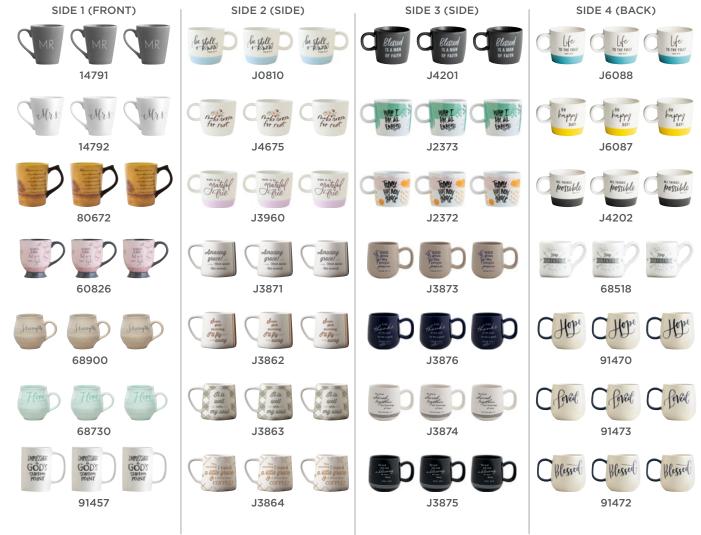

| KII \$491.12 COSI                                              |       |
|----------------------------------------------------------------|-------|
| 3 Life to the Full Mug                                         | J6088 |
| 3 Oh Happy Day Mug                                             | J6087 |
| 3 Make Room for Rest Mug                                       | J4675 |
| 3 All Is Possible Mug- Cream                                   | J4202 |
| 3 Man of faith Mug                                             | J4201 |
| 3 Grateful + Free Mug                                          | J3960 |
| 3 Grateful Thankful Blessed Mug                                | J3876 |
| 3 Farm Fresh Faith Mug                                         | J3875 |
| 3 Jesus Family Coffee Mug                                      | J3874 |
| 3 Strong & Peace Mug                                           | J3873 |
| 3 Amazing Grace Mug                                            | J3871 |
| 3 Grace+LottaCoffee Mug                                        | J3864 |
| 3 It is Well Mug                                               | J3863 |
| 3 Some Glad Morning Mug                                        | J3862 |
| 3 Enough Mug                                                   | J2373 |
| 3 New Grace Mug                                                | J2372 |
| 3 Be Still & Know Mug                                          | J0810 |
| 3 Loved Mug                                                    | 91473 |
| 3 Blessed Mug                                                  | 91472 |
| 3 Hope Mug                                                     | 91470 |
| 3 God's Starting Point Mug                                     | 91457 |
| 3 Special Purpose Mug                                          | 80672 |
| <ul><li>3 Special Purpose Mug</li><li>3 Strength Mug</li></ul> | 68900 |
| 3 Hope Mug                                                     | 68730 |
| 3 Keep Shining Mug                                             | 68518 |
| 3 The Struggle Pedestal Mug                                    | 60826 |
| 3 Mrs Better Together Mug                                      | 14792 |
| 3 Mr Better Together Mug                                       | 14791 |
|                                                                |       |