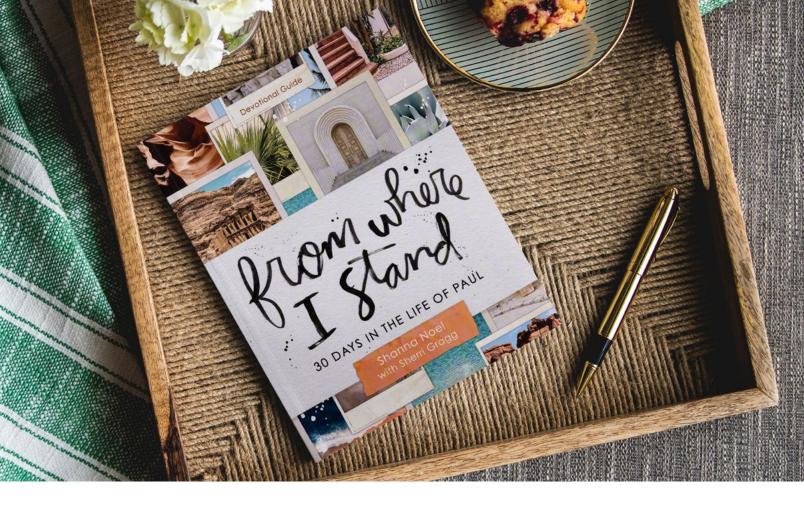

## FROM WHERE I STAND

## **Devotional Guide** by Shanna Noel & Sherri Gragg

You are invited to trace the footsteps of a man who went from relentlessly persecuting Christians to becoming one of the greatest evangelists in history. The path of the apostle Paul is one of transformation. For 30 days, you will be transported back in time to the places where Paul, once a notorious opponent of the faith, preached the Gospel to nations who had long been enemies of God's people. You will feel what he felt, see what he saw, and encounter the living Christ along beaten dirt roads and within dank prison walls. As you walk in Paul's shoes, you'll be encouraged to journal (or even paint, draw, and handletter) along and answer heart-provoking questions that will illuminate your own spiritual journey.

## J7570 FROM WHERE I STAND

A Devotional Guide by Shanna Noel

- & Sherri Gragg
   9" × 7"
- 192 Pages
- Bible version: NLT
- Flexcase cover
- Spot UV
- Four color interiorUPC 081983754050

Minimum of 2 \$10.00 WHSL