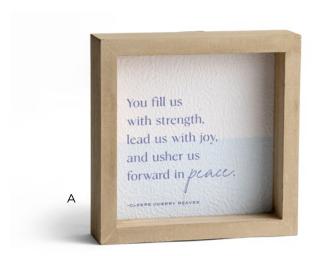

# A **J8540** CLEERE TABLETOP

/DESK DECOR
• 6" × 6"

- Frame made of MDF wood
- veneer + textured art paper

   Screenprinted decal

   Ribbon easel + sawtooth hanger
- Box Packaging
   Message: You fill us with strength, lead us with joy, and usher us forward in peace.
  —Cleere Cherry Reaves

  Minimum of 2
  81983 76067 9 \$9.00 WHSL