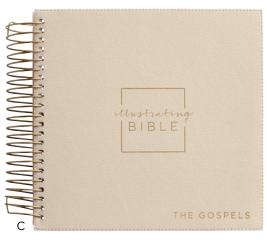

## C **J6441** NIV ILLUSTRATING BIBLE THE GOSPELS • Bible version: NIV

- 168 pages Polybag packaging

81983 74704 5 \$14.50 WHSL