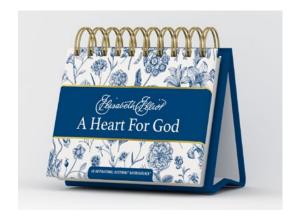

### **HEART OF GOD**

31 DAYS TO DISCOVER GOD'S LOVE FOR YOU

A Devotional Book by Elisabeth Elliot

To understand the depth and reality of God's love for us is the great adventure of the Christian faith. In Heart of God: 31 Days to Discover God's Love for You, a never-beforepublished devotional from Elisabeth Elliot, readers will embark on a month-long journey of learning to see God's character, intentions, and plan for their lives (and the world). They will find out how to recognize the compassionate hand of God in every circumstance, even suffering, and encounter the mystery and joy of unfolding the infinite layers of His unprecedented love for us.

Elisabeth Elliot (1926-2015) was a missionary whose first husband, Jim Elliot, was killed during an attempt to bring the gospel to the Auca (now Huaorani) tribe of Eastern Ecuador. In an act of forgiveness and courage, Elisabeth returned to that tribe as a missionary two years later. When she came back to the US, she spent decades speaking and telling her story, in addition to writing over 20 books. Her books explore topics like God's love and mercy, persevering through suffering, and embracing God's purpose for your life.

## **J9336** HEART OF GOD: 31 DAYS TO DISCOVER GOD'S LOVE FOR YOU

by Elisabeth Elliot • 5" × 7"

- Hardcover
- 144 Pages UPC: 081983766886

Minimum of 3 \$7.00 WHSL