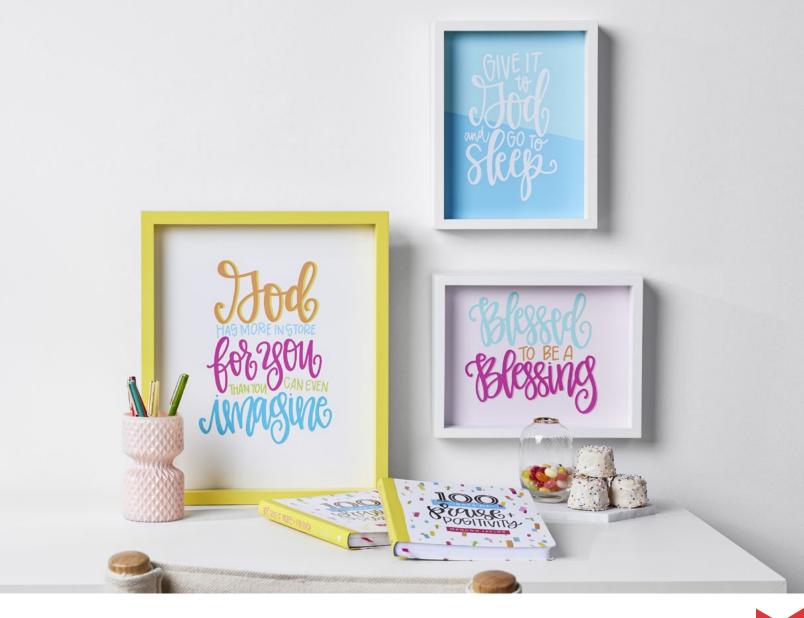

# H J9521 GOD HAS MORE DECOR • 14" × 12" × 1½" • Wood composite • High gloss frame • Screen print artwork

- Sawtooth hanger

# I J9522 GIVE IT TO GOD DECOR

- 10" × 8" × 1½" Wood composite High gloss frame
- Screen print artwork Wipe with damp cloth
- Sawtooth hangerBrown box packaging

# J **J9524** BLESSED DECOR

- 8" × 10" × 1½" Wood composite High gloss frame
- Screen print artwork
- Sawtooth hangerWipe with damp cloth

Minimum of 2 2 \$8.50 WHSL