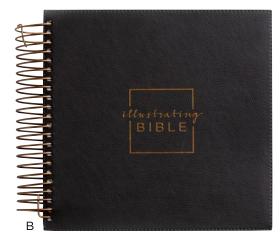

#### **ILLUSTRATING BIBLES**

9½" × 9½" × 1"

Font size: 12 pt

High quality paper

Faux leather cover

Gold foil and deboss on front and back cover

Binding: gold spiral

Patented format

Minimum of 2

REDUCED PRICE!

Our Bible is designed to take you deeper into the Word than you've ever gone before. The Illustrating Bible comes in a high-quality, paper-wrapped keepsake box. Pages are 75% thicker than normal journaling Bibles to reduce bleed-through and 3" wide margins with blank space for journaling and creativity.