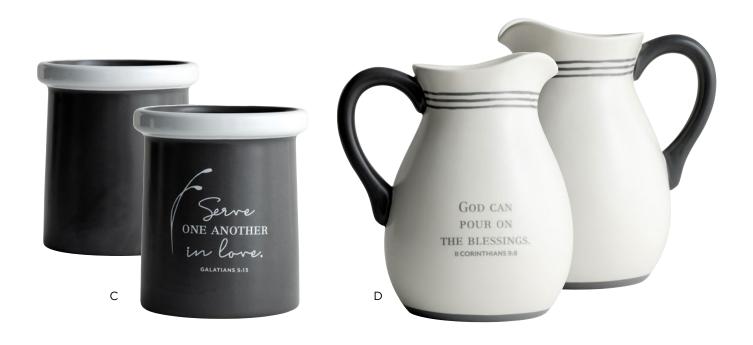

# C **J8349** IN LOVE UTENSIL CADDY

- 6" × 5½" Ceramic
- Dishwasher SafeDo Not MicrowaveDecal artwork
- Box packaging
- Message: Serve one another in love.GALATIANS 5:13

# D **J8358** POUR ON THE **BLESSINGS PITCHER**

- 8"

- 8"
  Holds 54 oz.
  Made of Ceramic
  Dishwasher Safe.
  Do not Microwave.
- Decal artwork
- Box Packaging
  Message: God can pour on the blessings. II CORINTHIANS 9:8

Minimum of 2 81983 75885 \$\int \\$11.00 WHSL