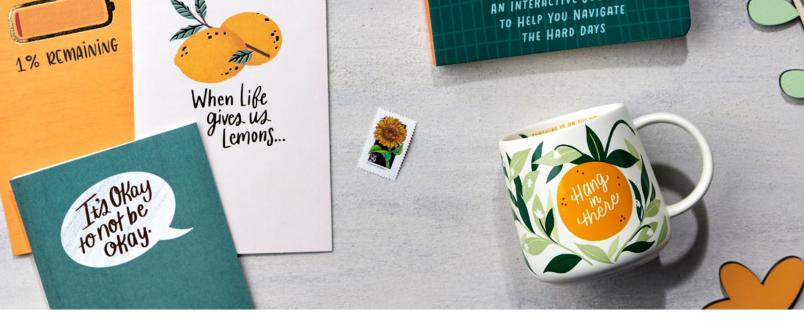

# E **J7485** IT'S OKAY TO NOT BE OKAY: AN INTERACTIVE JOURNAL TO HELP YOU NAVIGATE THE HARD DAYS

- 6" × 8" 192 pages
- Soft touch with Spot UV
- Flexcase cover with rounded corners
- Four color interiorUPC 081983753459

# **MUGS**

**\$6.50** WHSL

Holds 14 oz.

Ceramic

Decal artwork

Microwave and dishwasher safe

White box packaging

Minimum of 4

# C **J8541** STRUGGLEBUS MUG

- Holds 11 oz.
- Dishwasher and Microwave Safe
- · Made of Ceramic
- Decal artwork
- · Outside Message:
- · Hang in there
- Inside Message: Sunshine is on the way
- Box Packaging
  I THESSALONIANS 5:21 NIV

# B **J8541** STRUGGLE BUS MUG

- Holds 11 oz. Dishwasher and Microwave Safe
- Made of Ceramic
- Decal artworkOutside Message: Hang in there
- Inside Message: Sunshine is on the way

  Box Packaging

  ITHESSALONIANS 5:21 NIV