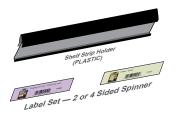

## LABELING PROGRAM

115995 LABEL SET - 2 OR 4 SIDED SPINNER (BOXED CARDS ONLY) Requires 1 per spinner.

\$10.25 COST

Label sets ship with product when kits are ordered.

112123 SPINNER SHELF STRIP HOLDER er every side. 1 = 7 holders.

# **LABELING PROGRAM**

A black plastic shelf strip holder snugly fits the lip of the In-Line shelf.

Slide in black paper label holders, with printed logo and grid positions, secure reorder labels to make organizing and reordering easy.

115027 LABEL HOLDER 4 SIDED SPINNER (DAYBRIGHTENERS\*) 28 holders

\$19.00 EACH

112123 SPINNER SHELF STRIP HOLDER per every side. 1 = 7 holders.

\$4.75 EACH

A relationship with God, through prayer, studying the Bible, and trusting Jesus, isn't as intimidating as it might seem. God is our loving Creator who knows you, cares for you, and longs for a close relationship with you. And as you open your heart, you will discover the new ways God is speaking directly to you. As you open yourself to the process, you'll find the answers you need to live your best, authentic life. Use the encouragement and Scripture in this DayBrightener as a daily reminder of His love for you—and allow it to bring you One Step Closer to His heart.