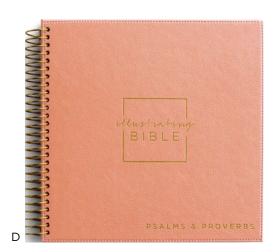

## D **J3405** NIV ILLUSTRATING BIBLE PSALMS AND PROVERBS • 9½" × 9½" × 1"

- Bible version: NIV

3 \$14.50 WHSL