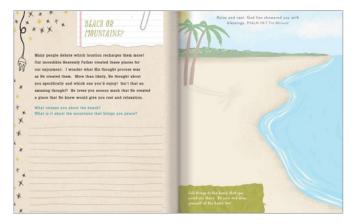

# **Creative Journal**

The Devotional Doodle Journal: Rest & Recharge allows readers to get creative as they explore what it really means to rest in God's love and recharge from His strength. Each devotion includes a doodle activity, Bible verse, and writing space for personal reflection. Through 90 devotions, readers will enjoy drawing out Biblical messages, doodling their way to a greater understanding of God's ability to restore and refresh our spirits.

# Sample Inside Spread