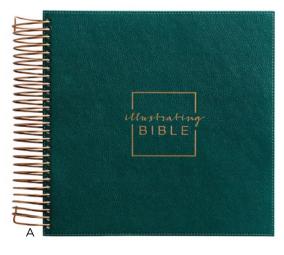

### FEATURES

- Spiral bound, so it lies flat and grows with all your entries
- The only square Bible, perfect for social media sharing
- Pages are 75% thicker than normal journaling Bibles to reduce bleed through
- 3¾" wide margins with blank space for journaling and creativity

#### **ILLUSTRATING BIBLES**

9½" × 9½" × 1"

Font size: 12 pt

High quality paper

Faux leather cover

Gold foil and deboss on front and back cover

Binding: gold spiral

Patented format

Minimum of 2

REDUCED PRICE!

Our Bible is designed to take you deeper into the Word than you've ever gone before. The Illustrating Bible comes in a high-quality, paper-wrapped keepsake box. Pages are 75% thicker than normal journaling Bibles to reduce bleed-through and 3" wide margins with blank space for journaling and creativity.