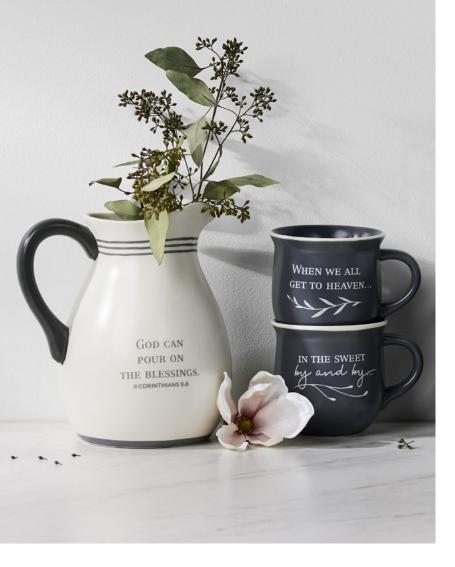

# D **J8358** POUR ON THE **BLESSINGS PITCHER**

- 8"

- 8"
  Holds 54 oz.
  Made of Ceramic
  Dishwasher Safe.
  Do not Microwave.
- Decal artwork
- Box Packaging
  Message: God can pour on the blessings. II CORINTHIANS 9:8

Minimum of 2 81983 75885 \$\int \\$11.00 WHSL

# G J8357 A DAY OF REJOICING MUG

- Holds 14 oz.
- Made of Ceramic
- Microwave & dishwasher Safe.
- Decal artwork
- Box Packaging
- Side 1: When we all get to heaven...
- Side 2: ...what a day of rejoicing that will be!
- From the song When We All Get to Heaven by E. E. Hewitt (1898)

# F **J8356** SWEET BY AND BY MUG

- Holds 14 oz.
- Made of Ceramic
- Microwave & Dishwasher Safe
- · Decal artwork
- Box Packaging
- Side 1: In the sweet by and by...
- · Side 2: ...we shall meet on that beautiful shore.
- From the song In the Sweet By and By by Sanford Fillmore Bennett (1868)