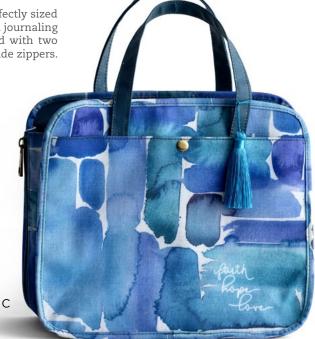

## NEW

C **J8759** FAITH, HOPE, LOVE ORGANIZATION BAG

## NEW

B **J8761** HOPE BIBLE COVER

This Bible Tote and Organizational Bag is functional, stylish, and perfectly sized for your everyday essentials. With ample room for your Bible study and journaling supplies, this bag is easy to carry and easy to clean. Stay organized with two removable zipper pouches, interior pockets and lay-flat design with side zippers. A thoughtful gift for Bible journaling and crafting friends.

## ORGANIZATION BAG

10" × 12" × 4"

Inside: Polyester lining

Outside: Oil cloth

2 side zippers

Lay-flat design

Interior pockets

2 organization pouches