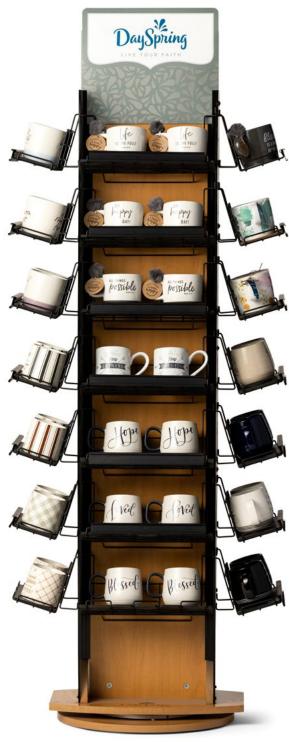

## MERCHANDISING (INCLUDED):

Inspirational Book Spinner 131/8" × 131/8" × 28" 115826

**NEW** 

**SHIPS: NOW** 

The Book and DayBrightener Inspirational Spinner has 4 sides of available space to fill with our best-selling books, journals, and daybrighteners. Use the images of the display as a guide for placement of products. See your sales rep or call customer service for details.

# MERCHANDISING AND GRID FOR PLACEMENT OF PRODUCTS ON INSPIRATIONAL SPINNER

Inspirational spinner is designed to display core products: DayBrighteners®, Journals, Stationery, Everyday Boxed Cards, and Books. Spinner holds 4 sides of product. Images of displays are for reference only.

# **MERCHANDISING: INSPIRATIONAL SPINNER**

Features core products: Drinkware, Journals, Stationery, Everyday Boxed Cards, DayBrighteners, and Books. Holds 4 sides of product. Product can be displayed as one-sided, two-sided, or four-sided options on the Inspirational Spinner.