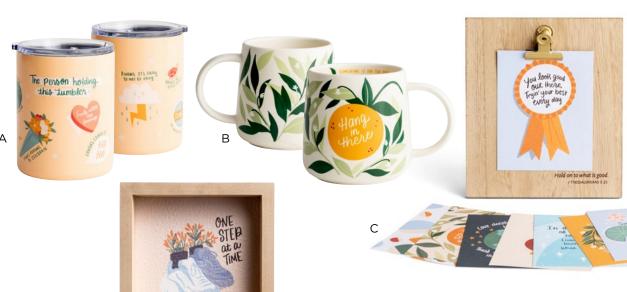

# A **J8542** STRUGGLE BUS TUMBLER

D

- 4½" and holds 12 oz.
  Made of Stainless Steel (tumbler)
- Plastic (lid)
   Hand Wash Only. Do Not Microwave.
- Decal Artwork
- Box Packaging Perfect for both Hot and Cold Beverages!
  I THESSALONIANS 5:21 NIV

- C **J8543** STRUGGLE BUS PROMISE BOX

  - 7½" × 6½"
    Includes 30 art prints
    Made of MDF wood veneer frame
  - with metal easel & clip Decal on frame + full-color printed cardstock cards

  - Wipe frame with damp cloth
     Box Packaging
     Removable label illustrating cards

# B **J8541** STRUGGLE BUS MUG

- Holds 11 oz. Dishwasher and Microwave Safe
- Made of Ceramic
- Decal artworkOutside Message: Hang in there
- Inside Message: Sunshine is on the way

  Box Packaging

  ITHESSALONIANS 5:21 NIV

# D **J8544** STRUGGLE BUS TABLETOP/DESK DECOR

- 6" × 6"
- MDF wood veneer frame
- + textured art paper
- Screenprinted decalRibbon easel + sawtooth hanger
- Box Packaging

SHIPS: NOW

# **MUGS**

**\$6.50** WHSL

Holds 14 oz.

Ceramic

Decal artwork

Microwave and dishwasher safe

White box packaging

Minimum of 4