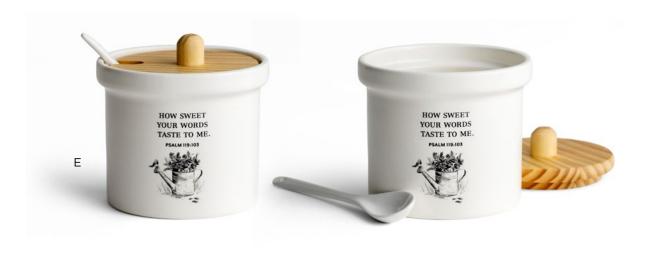

# E **J8353** HOW SWEET CONDIMENT JAR

- 4" × 4½" Ceramic Body, Ceramic Spoon, and Wood Lid
- Hand wash onlyDo not microwave
- Decal artwork

Decai artwork
 Condiment spoon included
 Box Packaging
 Message: How sweet Your words taste to me. PSALM 119:103
 Minimum of 2
 81983 75880 38.50 WHSL