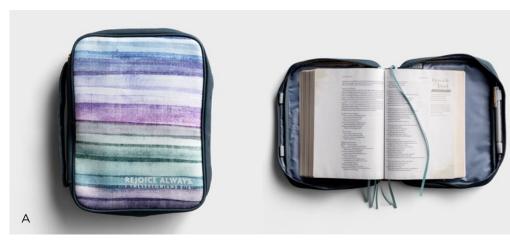

### NEW

A J8760 REJOICE ALWAYS
BIBLE COVER
I THESSALONIANS 5:16
BIBLE STATEMENT OF THE STATEMENT OF

#### Sample Inside Spreads

Carry and protect your Bible on-the-go with our canvas Bible covers. Organize your Bible and note taking tools in this durable cover which features a full zippered exterior as well as interior pockets and elastic pen holders. Use the 5 satin ribbon bookmarks to hold your place and easily access favorite Scriptures. Conveniently carry your Bible and accessories to church, Bible study, and more!

#### **BIBLE COVERS**

10 1/4" × 7 1/4" × 2"

Polyester canvas (outside), Polyester lining (inside)

Digital print

Zipper closure

6 satin bookmarks

Interior pockets

Elastic pen loops