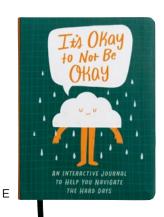

# E **J7485** IT'S OKAY TO NOT BE OKAY: AN INTERACTIVE JOURNAL TO HELP YOU NAVIGATE THE HARD DAYS

- 6" × 8" 192 pages
- Soft touch with Spot UV
- Flexcase cover with rounded corners
- Four color interiorUPC 081983753459

\$8.50 WHSL