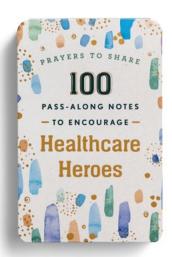

#### PRAYERS TO SHARE: 100 PASS-ALONG NOTES TO ENCOURAGE HEALTHCARE **HEROES**

#### **Pravers to Share**

A timely addition to one of our top-selling series, aimed at empowering our healthcare heroes.

Prayers to Share: 100 Pass-Along Notes to Encourage Healthcare Heroes is designed to boost the minds and hearts of clinicians, nurses, EMTs, and medical professionals of all kinds who champion our health no matter the challenges. Burnout has become much more common as these heroes navigate the physical, emotional, and spiritual strain of their work. This tear-and-share book makes it easy for readers to reach out and encourage our helpers in the healthcare industry. With heartwarming, shareable prayer cards with messages like "I prayed for God to give you strength today," readers can take the step to care for those who care for us.

#### A **J7051** PRAYERS TO SHARE: 100 PASS-ALONG NOTES TO ENCOURAGE HEALTHCARE HEROES

- 63/8" × 41/16"
- 100 tear out notes
- Rounded Corners
- Gold foil
- Four color interior
- UPC: 081983750571