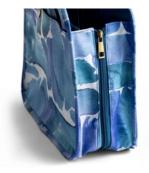

## NEW

C **J8759** FAITH, HOPE, LOVE ORGANIZATION BAG

## NEW

B **J8761** HOPE BIBLE COVER

This Bible Tote and Organizational Bag is functional, stylish, and perfectly sized for your everyday essentials. With ample room for your Bible study and journaling supplies, this bag is easy to carry and easy to clean. Stay organized with two removable zipper pouches, interior pockets and lay-flat design with side zippers. A thoughtful gift for Bible journaling and crafting friends.

## ORGANIZATION BAG

10" × 12" × 4"

Inside: Polyester lining

Outside: Oil cloth

2 side zippers

Lay-flat design

Interior pockets

2 organization pouches