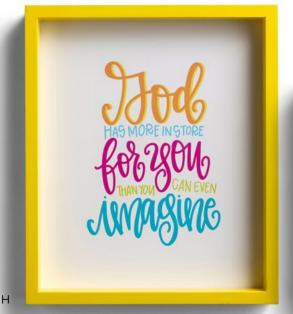

# H J9521 GOD HAS MORE DECOR • 14" × 12" × 1½" • Wood composite • High gloss frame • Screen print artwork

- Sawtooth hanger