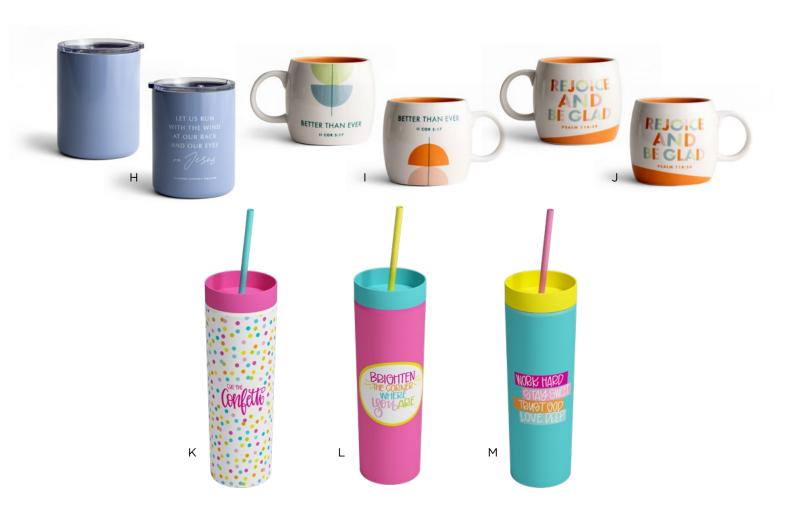

# G **J9506** BETTER THAN EVER MUG

- Holds 16 oz.
- Dishwasher & microwave safe
- Ceramic
- Decal arwork
- Gloss finish
- CeramicII COR. 5:17

### H J9507 REJOICE AND BE GLAD MUG

- Holds 16 oz.
- Dishwasher &
- microwave safe
- Ceramic
- Decal arwork Gloss finish

- CeramicPSALM 118:24

# K **J9518** MAGHON TAYLOR CUE THE CONFETTI TUMBLER • 8" × 2½"

- Holds 16 oz.
- · Hand wash only
- Do not microwave
- Matte finish
- Double walled acrylic
- BPA Free
- · Decal artwork
- White box packaging
- PSALM 118:24

# J9506 CANDACE CAMERON BURE BETTER THAN EVER MUG

- Holds 16 oz.
- Dishwasher & microwave safe
- Ceramic
- Decal arwork
- · Gloss finish
- Ceramic
- II COR. 5:17

Minimum of 3 \$6.50 WHSL

## **J9519** MAGHON TAYLOR **BRIGHTEN THE CORNER TUMBLER**

- 8" × 2½"
- Holds 16 oz.
- · Hand wash only
- Do not microwave
- Matte finish
- Double walled acrylic
- BPA Free
- Decal artwork

White box packaging
 MATTHEW 5:16
 Matthew 5:16
 Minimum of 3
 81983 76821 750 WHSL

### **J9507** CANDACE CAMERON BURE **REJOICE + BE GLAD MUG**

- Holds 16 oz.
- · Dishwasher & microwave safe
- Ceramic
- Decal arwork
- Gloss finish
- Ceramic
- PSALM 118:24

Minimum of 3 \$6.50 WHSL

# M **J9520** MAGHON TAYLOR WORK HARD TUMBLER

- 8" × 2½"
- Holds 16 oz.
- · Hand wash only
- Do not microwave
- Matte finish
- Double walled acrylic
- BPA Free
- Decal artwork