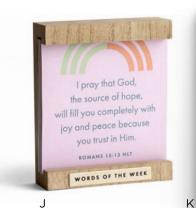

# E **J9647** WORDS OF THE WEEK

- 6" × 5" × 1½"
- · Wood composite frame
- Gloss finish
- Wipe with damp cloth
- Decal artwork
- · 26 matte printed cards with
- messages on front and back
   Packaged in white box

# J **J9511** WORDS OF THE WEEK

- Wood Composite frame
- 26 printed cards with scripture on front and back
- Brushed gold metal plate with decal

 Packaged in brown box
 Minimum
 A 11 00 W Minimum of 2 \$11.00 WHSL