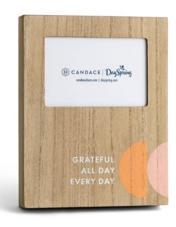

# | J9515 GRATEFUL PHOTO FRAME • Holds 6 × 4 photo

Μ

- Easel back with ribbon
- Screen print artwork
- Wood composite
- Brown box packaging