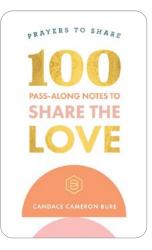

## PRAYERS TO SHARE: 100 PASS-ALONG NOTES TO SHARE THE LOVE

#### **Pravers to Share**

by Candace Cameron Bure (Los Angeles, CA)

Who doesn't need a reminder of how much they are truly loved? Prayers to Share gives you 100 opportunities to encourage, comfort and inspire others with God's unfailing love. Filled with inspiring quotes, meaningful Scriptures, heartfelt prayers and beautiful artwork—these cards are a wonderful way to brighten someone's day. The pages are easy—just tear and share a prayer!

## B **J9566** PRAYERS TO SHARE: 100 PASS-ALONG NOTES TO SHARE THE LOVE

by Candace Cameron Bure (Los Angeles, CA)

- $6\frac{3}{8}$ " ×  $4\frac{1}{16}$ "
- 100 tear out notes
- Rounded Corners
- Holographic foil
- Four color interior
- UPC: 081983768477