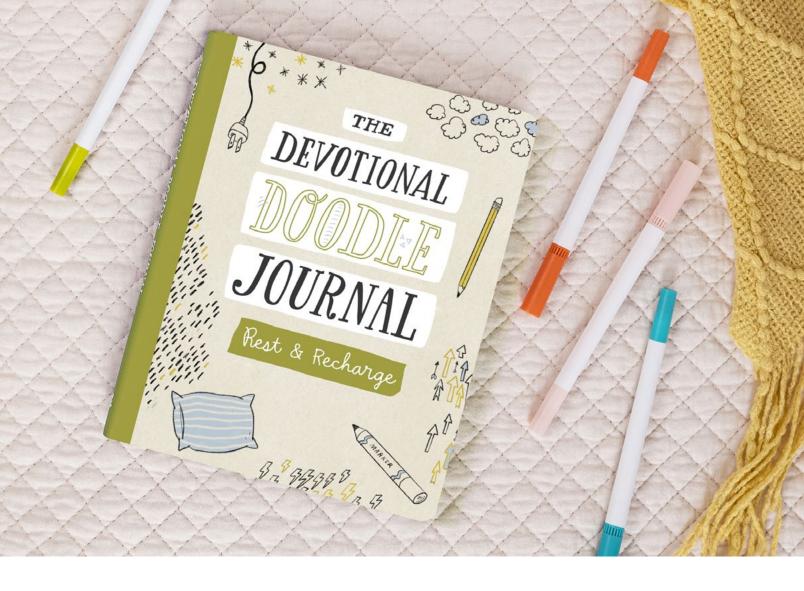

# THE DEVOTIONAL DOODLE JOURNAL **REST & RECHARGE**

# **Creative Journal**

The Devotional Doodle Journal: Rest & Recharge allows readers to get creative as they explore what it really means to rest in God's love and recharge from His strength. Each devotion includes a doodle activity, Bible verse, and writing space for personal reflection. Through 90 devotions, readers will enjoy drawing out Biblical messages, doodling their way to a greater understanding of God's ability to restore and refresh our spirits.

# SHIPS: 10/2022

**J9340** THE DEVOTIONAL **DOODLE JOURNAL: REST &** RECHARGE CREATIVE JOURNAL

- 6½" × 8" Flexcase cover
- 192 Pages UPC: 081983766923

Minimum of 2 \$9.00 WHSL