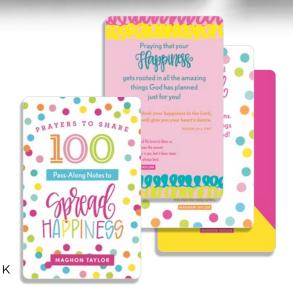

## PRAYERS TO SHARE: 100 PASS-ALONG NOTES TO SPREAD HAPPINESS

#### **Pravers to Share**

by Maghon Taylor (Elon, NC)

Spread the joy that is ours in Christ!

Prayers to Share: 100 Pass-Along Notes to Spread Happiness makes it simple and fun to encourage family, friends, and neighbors with bold reasons to rejoice in the Lord. Complete with Bible verses, inspirational quotes, and thoughtful prayers by Maghon Taylor, these cards will inspire everyone around you to partake in the abundant happiness we have in Christ. The pages make it easy—just tear and share a prayer!

Maghon Taylor is on a mission to spread happiness through her handwriting as the founder of All She Wrote Notes®, a calligraphy studio based in North Carolina. She's a bestselling author, an award-winning artist, a speaker and an educator whose life motto is, "Work hard, stay sweet, trust God and love deep." Her work has been featured nationally with Hallmark, Good Morning America, Medium and Parade and she's worked with well-loved brands such as Starbucks, Anthropologie and Michael's. She loves bright colors, making people smile and turning her mistakes into confetti. Maghon is living her dream in

North Carolina, alongside her husband (and middle school sweetheart) Chris Taylor and their sweet son, Vance.

#### C J9567 PRAYERS TO SHARE: 100 PASS-ALONG NOTES TO SPREAD HAPPINESS

- by Maghon Taylor (Elon, NC)  $6\frac{3}{8}$ " ×  $4\frac{1}{6}$ "
- 100 tear out notes
- Rounded Corners
- Spot UV
- Four color interior
- UPC: 081983768484

Minimum of 3 \$5.00 WHSL