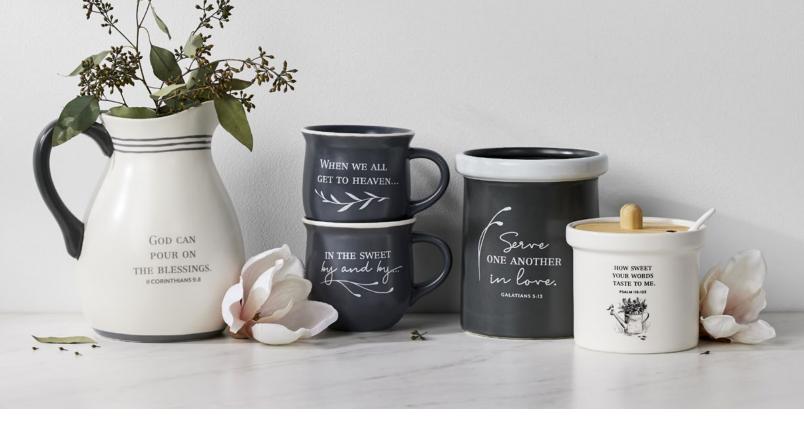

# A **J8356** SWEET BY AND BY MUG

- Side 1: In the sweet by and by...
  Side 2: ...we shall meet on that beautiful shore.
- From the song In the Sweet By and By by Sanford Fillmore Bennett (1868)

- B **J8357** A DAY OF REJOICING MUG
   Side 1: When we all get to heaven...
   Side 2: ...what a day of rejoicing that will be!
  - From the song When We All Get to Heaven by E. E. Hewitt (1898)

# C **J8349** IN LOVE UTENSIL CADDY

- 6" × 5½" Ceramic
- Dishwasher SafeDo Not MicrowaveDecal artwork
- Box packaging
- Message: Serve one another in love.GALATIANS 5:13

# D **J8358** POUR ON THE **BLESSINGS PITCHER**

- 8"

- 8"
  Holds 54 oz.
  Made of Ceramic
  Dishwasher Safe.
  Do not Microwave.
- Decal artwork
- Box Packaging
  Message: God can pour on the blessings. II CORINTHIANS 9:8

# E **J8353** HOW SWEET CONDIMENT JAR

- 4" × 4½" Ceramic Body, Ceramic Spoon, and Wood Lid
- Hand wash onlyDo not microwave
- Decal artwork

Decai artwork
 Condiment spoon included
 Box Packaging
 Message: How sweet Your words taste to me. PSALM 119:103
 Minimum of 2
 81983 75880 38.50 WHSL