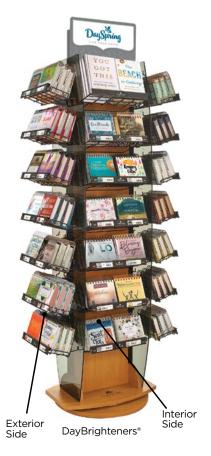

### 114413 DISPLAY TOWER ONLY

Spinner height with header is 75" with a spinning radius of 27". Constructed of laminated wood, powdercoated shelves, and smoked acrylic side panels.

## **Inspirational Spinner**:

Overall dimensions: Height of 75" with header. 27" spinning radius.

Constructed of laminated wood, powdercoated shelves, and smoked acrylic side panels

\*A 3-year signed merchandising agreement must accompany order to receive free fixture.

# MERCHANDISING AND GRID FOR PLACEMENT OF PRODUCTS ON INSPIRATIONAL SPINNER

Inspirational spinner is designed to display core products: DayBrighteners®, Journals, Stationery, Everyday Boxed Cards, and Books. Spinner holds 4 sides of product. Images of displays are for reference only.

# 114413 DISPLAY TOWER ONLY

Spinner height with header is 75" with a spinning radius of 27" Constructed of laminated wood, powdercoated shelves, smoked acrylic side panels

# 114414 GENERIC HEADER

For each Inspirational Spinner you will need the following: Generic Header.

\$11.00 EACH

\*A 3-year signed merchandising agreement must accompany order to receive free spinner.

DayBrighteners® Inside Example (J3547 shown)

# **INSPIRATIONAL** SPINNER:

Overall dimensions: Height of 75" with header. 27" spinning radius.

Constructed of laminated wood, powdercoated shelves, and smoked acrylic side panels

\*A 3-year signed merchandising agreement must accompany order to receive free fixture.

114413 DISPLAY TOWER ONLY Spinner height with header is 75" with a spinning radius of 27." Constructed of laminated wood, powdercoated shelves, smoked acrylic side panels

107039 EXTERNAL WIRE SHELVES 1 side (7 shelves)