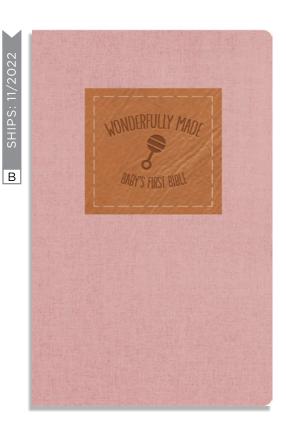

E **J8887** BIRTHDAY PSALM 20:4

J **J8892** CONGRATS **PSALM 118:23 ESV** 81983 76298

O J8897 ENCOURAGEMENT EPHESIANS 2:10 ESV

T **J8902** WEDDING COLOSSIANS 3:14 ESV

The Wonderfully Made: Baby's First Bible is the perfect gift to celebrate your new arrival. With places to record family ancestry and baby's milestones, this treasured family memento is a meaningful gift for baby showers, baby dedications, christenings, first Easters, and so many more occasions. This is a beautiful keepsake to pass on your legacy of faith!

### FEATURES

- Dedication page for gift-giving.
- Giftable cloth cover, perfect for a new parent gift.
- 8 full-color pages to record your family tree, baby shower moments, baby's first words, etc.
- Easy-to-read font size.
- New Testament and Psalms in the poetic King James Version (KJV) Holy Bible.
- Affirmations for new parents listed in the back for encouragement and support.
- Back pages highlight the Lord's Prayer, the Great Commission, Plan of Salvation, and more.
- Endearing, illustrated cover.

## B **J9129** WONDEFULLY MADE BABY'S FIRST BIBLE FOR GIRLS

- 61/4" × 4"
- Bible version: KJV
- 520 pages
- Cloth cover with embossed patch
- Four color tray with acetate lid
- UPC 081983765193

Minimum of 3 \$8.50 WHSL