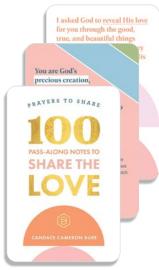

## PRAYERS TO SHARE: 100 PASS-ALONG NOTES TO SHARE THE LOVE

#### **Pravers to Share**

by Candace Cameron Bure (Los Angeles, CA)

Who doesn't need a reminder of how much they are truly loved? Prayers to Share gives you 100 opportunities to encourage, comfort and inspire others with God's unfailing love. Filled with inspiring quotes, meaningful Scriptures, heartfelt prayers and beautiful artwork—these cards are a wonderful way to brighten someone's day. The pages are easy—just tear and share a prayer!

## B **J9566** PRAYERS TO SHARE: 100 PASS-ALONG NOTES TO SHARE THE LOVE

by Candace Cameron Bure (Los Angeles, CA)

- $6\frac{3}{8}$ " ×  $4\frac{1}{16}$ "
- 100 tear out notes
- Rounded Corners
- Holographic foil
- Four color interior
- UPC: 081983768477

Minimum of 3 \$5.00 WHSL