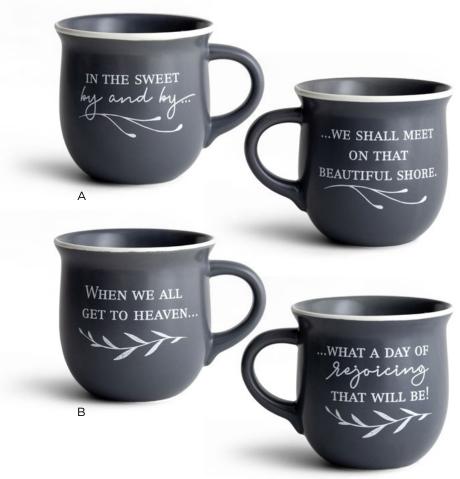

# **MUGS**

**\$6.50** WHSL

Holds 14 oz.

Ceramic

Decal artwork

Microwave and dishwasher safe

White box packaging

Minimum of 4

# A **J8356** SWEET BY AND BY MUG

- Side 1: In the sweet by and by...
  Side 2: ...we shall meet on that beautiful shore.
- From the song In the Sweet By and By by Sanford Fillmore Bennett (1868)

- B **J8357** A DAY OF REJOICING MUG
   Side 1: When we all get to heaven...
   Side 2: ...what a day of rejoicing that will be!
  - From the song When We All Get to Heaven by E. E. Hewitt (1898)

# G J8357 A DAY OF REJOICING MUG

- Holds 14 oz.
- Made of Ceramic
- Microwave & dishwasher Safe.
- Decal artwork
- Box Packaging
- Side 1: When we all get to heaven...
- Side 2: ...what a day of rejoicing that will be!
- From the song When We All Get to Heaven by E. E. Hewitt (1898)

# F **J8356** SWEET BY AND BY MUG

- Holds 14 oz.
- Made of Ceramic
- Microwave & Dishwasher Safe
- · Decal artwork
- Box Packaging
- Side 1: In the sweet by and by...
- · Side 2: ...we shall meet on that beautiful shore.
- From the song In the Sweet By and By by Sanford Fillmore Bennett (1868)