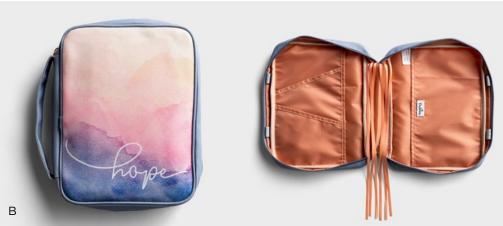

## NEW

B **J8761** HOPE BIBLE COVER

This Bible Tote and Organizational Bag is functional, stylish, and perfectly sized for your everyday essentials. With ample room for your Bible study and journaling supplies, this bag is easy to carry and easy to clean. Stay organized with two removable zipper pouches, interior pockets and lay-flat design with side zippers. A thoughtful gift for Bible journaling and crafting friends.

#### Sample Inside Spreads

Carry and protect your Bible on-the-go with our canvas Bible covers. Organize your Bible and note taking tools in this durable cover which features a full zippered exterior as well as interior pockets and elastic pen holders. Use the 5 satin ribbon bookmarks to hold your place and easily access favorite Scriptures. Conveniently carry your Bible and accessories to church, Bible study, and more!

#### **BIBLE COVERS**

10 1/4" × 7 1/4" × 2"

Polyester canvas (outside), Polyester lining (inside)

Digital print

Zipper closure

6 satin bookmarks

Interior pockets

Elastic pen loops