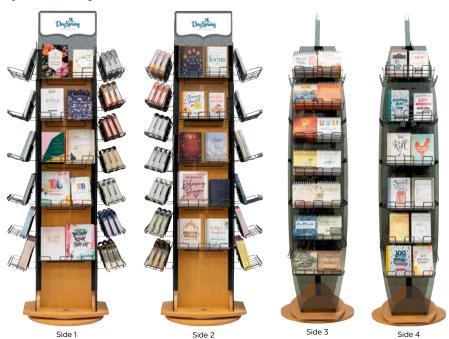

# MERCHANDISING AND GRID FOR PLACEMENT OF PRODUCTS ON INSPIRATIONAL SPINNER

Inspirational spinner is designed to display core products: DayBrighteners®, Journals, Stationery, Everyday Boxed Cards, and Books. Spinner holds 4 sides of product. Images of displays are for reference only.

# GRID FOR PLACEMENT OF PRODUCTS ON INSPIRATIONAL SPINNER

Ask your customer service representative about these available merchandising systems for use on in-line fixture or on Inspirational Spinner.

# **MERCHANDISING: INSPIRATIONAL SPINNER**

Features core products: Drinkware, Journals, Stationery, Everyday Boxed Cards, DayBrighteners, and Books. Holds 4 sides of product. Product can be displayed as one-sided, two-sided, or four-sided options on the Inspirational Spinner.

Note: Each wire shelf will have a black liner for securing product. Image of display is for reference only. DaySpring also offers in-line fixtures that coordinate with our 14-tier card racks. Acrylic shelving is available for the in-line fixture. See your sales rep or DaySpring customer service with questions or details.

# **INSPIRATIONAL** SPINNER:

Overall dimensions: Height of 75" with header. 27" spinning radius.

Constructed of laminated wood, powdercoated shelves, and smoked acrylic side panels

\*A 3-year signed merchandising agreement must accompany order to receive free fixture.

114413 DISPLAY TOWER ONLY Spinner height with header is 75" with a spinning radius of 27." Constructed of laminated wood, powdercoated shelves, smoked acrylic side panels

107039 EXTERNAL WIRE SHELVES 1 side (7 shelves)