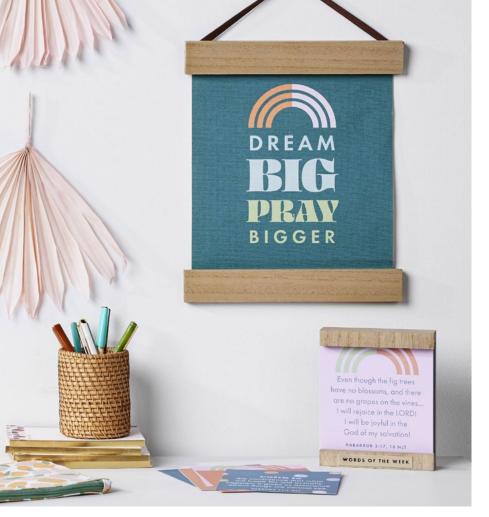

# E **J9647** WORDS OF THE WEEK

- 6" × 5" × 1½"
- · Wood composite frame
- Gloss finish
- Wipe with damp cloth
- Decal artwork
- · 26 matte printed cards with
- messages on front and back
   Packaged in white box

# J **J9511** WORDS OF THE WEEK

- Wood Composite frame
- 26 printed cards with scripture on front and back
- Brushed gold metal plate with decal

 Packaged in brown box
 Minimum
 A 11 00 W Minimum of 2 \$11.00 WHSL

# **J9599** DREAM BIG BANNER

- Linen Fabric
- Wood Composite
- Simulated leather hanger
- Screen printed image
- 2" hanger drop
- Wipe with damp clothPolybag packaging