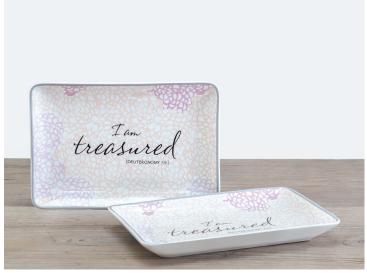

# **TRINKET DISH**

Ceramic with metallic accents | 4.6" x 6.75" | Boxed

Gift a small trinket dish to hold a friends treasures—a personal accessory she'll cherish and a lovely, little way to show her just how much she means.

#### **TREASURED**

I am treasured DEUTERONOMY 7:6 Beauty Collection

Item# 45812 \$12.00 MSRP