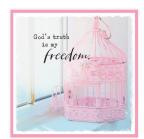

# METALLIC ACCENT MESSAGE BOX AUTHENTICITY

MIXED MESSAGES AND SCRIPTURES

Item# 45631 \$20.00 MSRP

Inspire a friend or loved one to step forward in faith with this set of 52 thoughtful scriptures & messages displayed in a wooden box for beautifully designed storage.