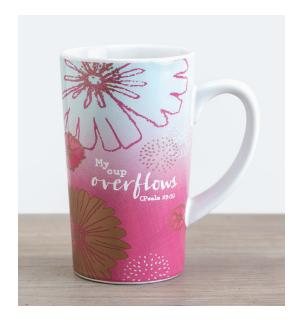

Coffee drinkers love their coffee and love to make a statement with their coffee mug. The mug is something that expresses their individual style while having an inspiring scripture.

# METALLIC ACCENTS

#### **MY CUP OVERFLOWS**

My cup overflows. PSALM 23:5 Authenticity Collection

Item# 45642 \$15.00 MSRP