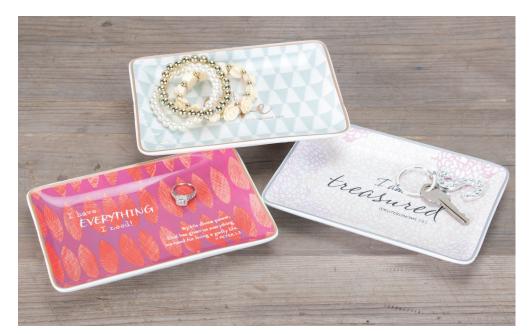

# **TRINKET DISH**

Ceramic with metallic accents | 4.6" x 6.75" | Boxed

Gift a small trinket dish to hold a friends treasures—a personal accessory she'll cherish and a lovely, little way to show her just how much she means.

#### **EVERYTHING**

I have EVERYTHING I need! By His divine power, God has given us everything we need for living a godly life. II PETER 1:3 Authenticity Collection

Item# 45811 \$12.00 MSRP

#### **TREASURED**

I am treasured DEUTERONOMY 7:6 Beauty Collection

Item# 45812 \$12.00 MSRP

#### **PUT ON LOVE**

Put on love COLOSSIANS 3:12, 14 NIV Joy Collection

Item# 45815 \$12.00 MSRP

To order call 800.944.8000 or email custserv@dayspring.com