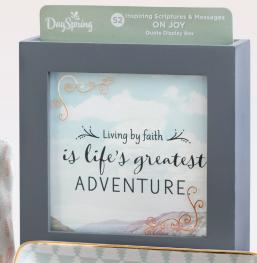

#### **MESSAGE BOX JOY**

MIXED MESSAGES AND SCRIPTURES

Item# 45634 \$20.00 MSRP

Inspire a friend or loved one to step forward in faith with this set of 52 thoughtful scriptures & messages displayed in a wooden box for beautifully designed storage.

# **MESSAGE BOX**

Box: Wood 5.5" x 1.5" x 5.5" | Cards: 52 cards 5"x 5" | Boxed | Foil stamping on window insert Display on a desk or tabletop | Switch out the messages every day, week or as needed!

Sampling of Art Prints

Sampling of copy on cards. Insert allows shopper to sample the scriptures & messages in the set.

Sticker on back of box features a sampling of artwork found within.

Product and prices subject to change I retailer.dayspring.com