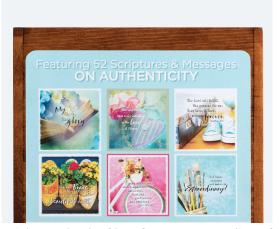

# **MESSAGE BOX**

Box: Wood 5.5" x 1.5" x 5.5" | Cards: 52 cards 5"x 5" | Boxed | Foil stamping on window insert Display on a desk or tabletop | Switch out the messages every day, week or as needed!

Sampling of Art Prints

Sampling of copy on cards. Insert allows shopper to sample the scriptures & messages in the set.

Sticker on back of box features a sampling of artwork found within.