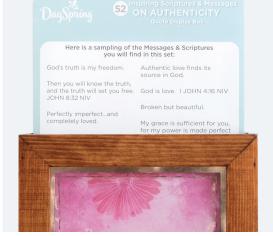

# **MESSAGE BOX**

Box: Wood 5.5" x 1.5" x 5.5" | Cards: 52 cards 5"x 5" | Boxed | Foil stamping on window insert Display on a desk or tabletop | Switch out the messages every day, week or as needed!

Sampling of Art Prints

# METALLIC ACCENT MESSAGE BOX AUTHENTICITY

MIXED MESSAGES AND SCRIPTURES

Item# 45631 \$20.00 MSRP

Inspire a friend or loved one to step forward in faith with this set of 52 thoughtful scriptures & messages displayed in a wooden box for beautifully designed storage.

Sampling of copy on cards. Insert allows shopper to sample the scriptures & messages in the set.

Sticker on back of box features a sampling of artwork found within.