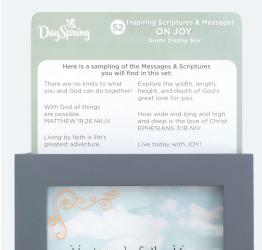

#### **MESSAGE BOX JOY**

MIXED MESSAGES AND SCRIPTURES

Item# 45634 \$20.00 MSRP

Inspire a friend or loved one to step forward in faith with this set of 52 thoughtful scriptures & messages displayed in a wooden box for beautifully designed storage.

# **MESSAGE BOX**

Box: Wood 5.5" x 1.5" x 5.5" | Cards: 52 cards 5"x 5" | Boxed | Foil stamping on window insert Display on a desk or tabletop | Switch out the messages every day, week or as needed!

Sampling of Art Prints

Sampling of copy on cards. Insert allows shopper to sample the scriptures & messages in the set.

Sticker on back of box features a sampling of artwork found within.

Product and prices subject to change I retailer.dayspring.com