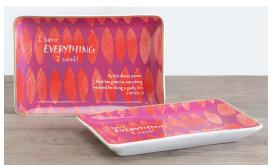

# **TRINKET DISH**

Ceramic with metallic accents | 4.6" x 6.75" | Boxed

Gift a small trinket dish to hold a friends treasures—a personal accessory she'll cherish and a lovely, little way to show her just how much she means.

# METALLIC ACCENTS

#### **EVERYTHING**

I have EVERYTHING I need! By His divine power, God has given us everything we need for living a godly life. II PETER 1:3 Authenticity Collection

Item# 45811 \$12.00 MSRP