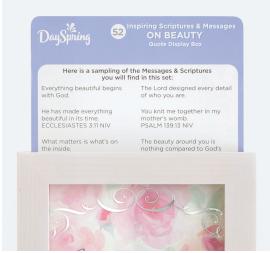

#### **MESSAGE BOX BEAUTY**

MIXED MESSAGES AND SCRIPTURES

Item# 45632 \$20.00 MSRP

Inspire a friend or loved one to step forward in faith with this set of 52 thoughtful scriptures & messages displayed in a wooden box for beautifully designed storage.

Sampling of copy on cards. Insert allows shopper to sample the scriptures & messages in the set.

Sticker on back of box features a sampling of artwork found within.