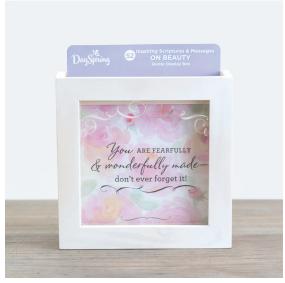

#### **MESSAGE BOX BEAUTY**

MIXED MESSAGES AND SCRIPTURES

Item# 45632 \$20.00 MSRP

Inspire a friend or loved one to step forward in faith with this set of 52 thoughtful scriptures & messages displayed in a wooden box for beautifully designed storage.

# **MESSAGE BOX**

Box: Wood 5.5" x 1.5" x 5.5" | Cards: 52 cards 5"x 5" | Boxed | Foil stamping on window insert Display on a desk or tabletop | Switch out the messages every day, week or as needed!

Sampling of Art Prints

Sampling of copy on cards. Insert allows shopper to sample the scriptures & messages in the set.

Sticker on back of box features a sampling of artwork found within.

Product and prices subject to change I retailer.dayspring.com