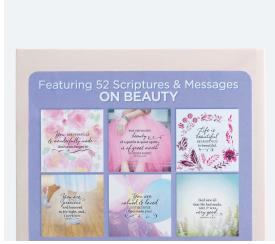

#### **MESSAGE BOX BEAUTY**

MIXED MESSAGES AND SCRIPTURES

Item# 45632 \$20.00 MSRP

Inspire a friend or loved one to step forward in faith with this set of 52 thoughtful scriptures & messages displayed in a wooden box for beautifully designed storage.