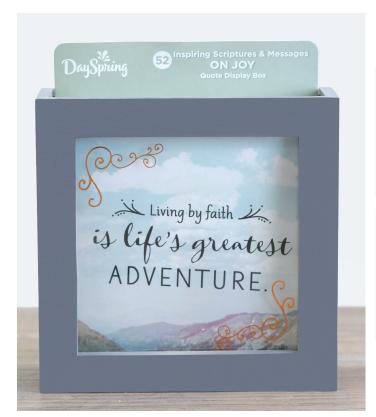

#### **MESSAGE BOX JOY**

MIXED MESSAGES AND SCRIPTURES

Item# 45634 \$20.00 MSRP

Inspire a friend or loved one to step forward in faith with this set of 52 thoughtful scriptures & messages displayed in a wooden box for beautifully designed storage.

# **MESSAGE BOX**

Box: Wood 5.5" x 1.5" x 5.5" | Cards: 52 cards 5"x 5" | Boxed | Foil stamping on window insert Display on a desk or tabletop | Switch out the messages every day, week or as needed!

Sampling of Art Prints