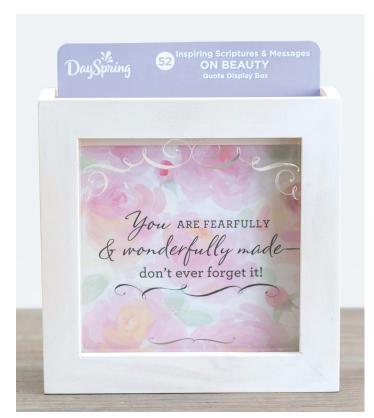

#### **MESSAGE BOX BEAUTY**

MIXED MESSAGES AND SCRIPTURES

Item# 45632 \$20.00 MSRP

Inspire a friend or loved one to step forward in faith with this set of 52 thoughtful scriptures & messages displayed in a wooden box for beautifully designed storage.

# **MESSAGE BOX**

Box: Wood 5.5" x 1.5" x 5.5" | Cards: 52 cards 5"x 5" | Boxed | Foil stamping on window insert Display on a desk or tabletop | Switch out the messages every day, week or as needed!

Sampling of Art Prints

Sampling of copy on cards. Insert allows shopper to sample the scriptures & messages in the set.

Sticker on back of box features a sampling of artwork found within.

Product and prices subject to change I retailer.dayspring.com